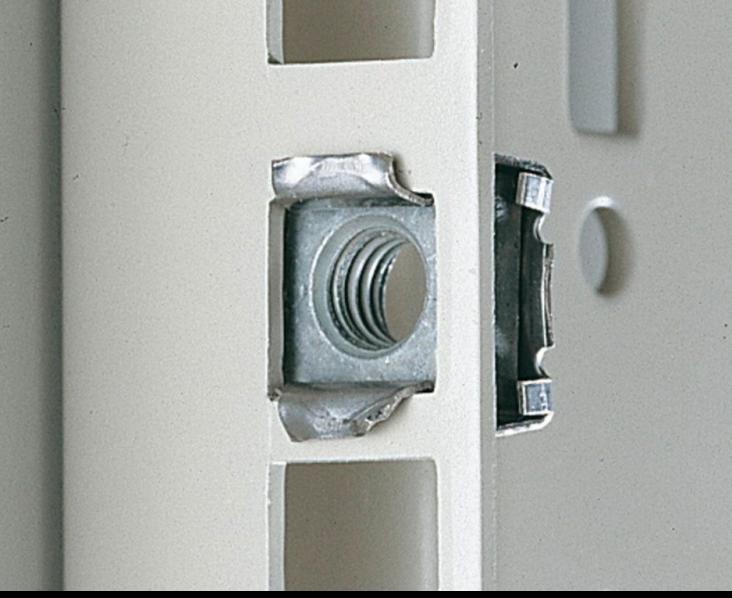

## EL 2094.500 - Captive nut

M5/M6, to fasten slide-in electronic equipment, 482.6 mm (19") installed equipment and blanking plates to profile rails, 482.6 mm (19").

## Features

| Model No.                | EL 2094.500                                                                                                                                                                                                                                                                     |
|--------------------------|---------------------------------------------------------------------------------------------------------------------------------------------------------------------------------------------------------------------------------------------------------------------------------|
| Version                  | With contact                                                                                                                                                                                                                                                                    |
| Product description      | To fasten slide-in electronic equipment, 482.6 mm (19") installed<br>equipment and blanking plates to profile rails. Used with profile<br>plate thicknesses 0.8 – 2.5 mm. Either with or without contacting<br>the installed equipment with the 482.6 mm (19") profile/housing. |
| Dimensions               | Thread: M5                                                                                                                                                                                                                                                                      |
| For material thicknesses | 0.8 - 2.5 mm<br>0.03 - 0.1 ″                                                                                                                                                                                                                                                    |
| Packaging unit           | 50 pc(s).                                                                                                                                                                                                                                                                       |
| Net weight               | 0.2                                                                                                                                                                                                                                                                             |
| Gross weight             | 0.25                                                                                                                                                                                                                                                                            |
| Customs tariff number    | 73181692                                                                                                                                                                                                                                                                        |
| EAN                      | 4028177187351                                                                                                                                                                                                                                                                   |
| ETIM 9                   | EC002358                                                                                                                                                                                                                                                                        |
| ETIM 8                   | EC002358                                                                                                                                                                                                                                                                        |
| ECLASS 8.0               | 23110815                                                                                                                                                                                                                                                                        |