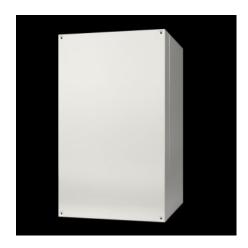

### AX 2260.640 - AX wall-mounted housing, 3-part

The delivery concept of the three-part AX wall-mounted enclosure reduces complexity and increases flexibility. Thanks to the AX/VX modular system, the enclosures are suitable for various applications. The three-part structure ensures easy access.

#### Features

| Dimensions                             | Width: 600 mm                                                                                                           |
|----------------------------------------|-------------------------------------------------------------------------------------------------------------------------|
|                                        | Height: 345 mm                                                                                                          |
|                                        | Depth: 473 mm                                                                                                           |
|                                        | Width: 23.6 "                                                                                                           |
|                                        | Height: 13.6 "                                                                                                          |
|                                        | Depth: 18.6 "                                                                                                           |
| No. of locks                           | 1                                                                                                                       |
| Load capacity of hinged part (static)  | 300 N                                                                                                                   |
| Load capacity of wall section (static) | 100 N                                                                                                                   |
| Base material                          | Carbon steel                                                                                                            |
| Lock                                   | Lock version: Mini-comfort handle                                                                                       |
|                                        | Lock Insert: Security lock insert no. 3524 E                                                                            |
| Protection category IP to EN 60<br>529 | IP 54 in conjunction with solid gland plate top and bottom                                                              |
| Packaging unit                         | 1 pc(s).                                                                                                                |
| Net weight                             | 25.4                                                                                                                    |
| Gross weight                           | 26.4                                                                                                                    |
| Information regarding the PCF class    | Category B: PCF value (cradle-to-gate) calculated approximately on<br>the basis of the product weight and self-declared |
| Customs tariff number                  | 94032080                                                                                                                |
| EAN                                    | 4028177983151                                                                                                           |
| ETIM 9                                 | EC002500                                                                                                                |
| ETIM 8                                 | EC002500                                                                                                                |
| ECLASS 8.0                             | 27180101                                                                                                                |
|                                        |                                                                                                                         |