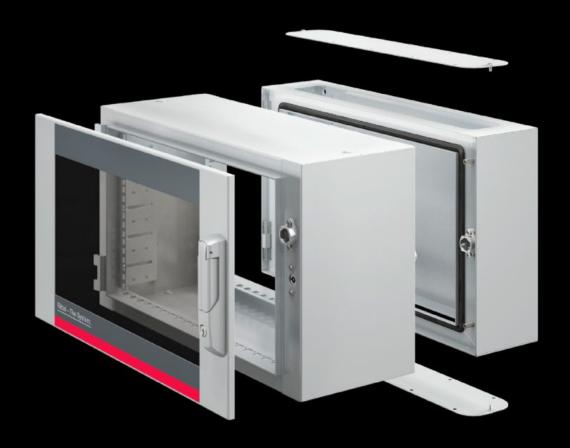

### AX 2260.640 - AX wall-mounted housing, 3-part

The delivery concept of the three-part AX wall-mounted enclosure reduces complexity and increases flexibility. Thanks to the AX/VX modular system, the enclosures are suitable for various applications. The three-part structure ensures easy access.

#### **Features**

| ay)<br>I, top and bottom<br>In the front and rear frame<br>I in place<br>Ek 3524 E |
|------------------------------------------------------------------------------------|
| I, top and bottom<br>n the front and rear frame<br>I in place                      |
| l, top and bottom<br>n the front and rear frame                                    |
| l, top and bottom<br>n the front and rear frame                                    |
| l, top and bottom<br>n the front and rear frame                                    |
| l, top and bottom                                                                  |
| •                                                                                  |
| ay)                                                                                |
|                                                                                    |
|                                                                                    |
|                                                                                    |
| ass, 3 mm                                                                          |
| mm                                                                                 |
|                                                                                    |
|                                                                                    |
|                                                                                    |
|                                                                                    |