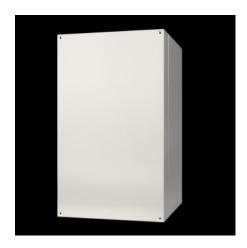

## AX 2261.230 - AX wall-mounted housing, 3-part

The delivery concept of the three-part AX wall-mounted enclosure reduces complexity and increases flexibility. Thanks to the AX/VX modular system, the enclosures are suitable for various applications. The three-part structure ensures easy access.

#### Features

| Dimensions                             | Width: 600 mm                                                                                                           |
|----------------------------------------|-------------------------------------------------------------------------------------------------------------------------|
|                                        | Height: 612 mm                                                                                                          |
|                                        | Depth: 373 mm                                                                                                           |
|                                        | Width: 23.6 "                                                                                                           |
|                                        | Height: 24.1 "                                                                                                          |
|                                        | Depth: 14.7 "                                                                                                           |
| No. of locks                           | 1                                                                                                                       |
| Load capacity of hinged part (static)  | 600 N                                                                                                                   |
| Load capacity of wall section (static) | 200 N                                                                                                                   |
| Base material                          | Carbon steel                                                                                                            |
| Lock                                   | Lock version: Mini-comfort handle                                                                                       |
|                                        | Lock Insert: Security lock insert no. 3524 E                                                                            |
| Protection category IP to EN 60<br>529 | IP 54 in conjunction with solid gland plate top and bottom                                                              |
| Packaging unit                         | 1 pc(s).                                                                                                                |
| Net weight                             | 32.3                                                                                                                    |
| Gross weight                           | 34                                                                                                                      |
| Information regarding the PCF class    | Category B: PCF value (cradle-to-gate) calculated approximately on<br>the basis of the product weight and self-declared |
| Customs tariff number                  | 94032080                                                                                                                |
| EAN                                    | 4028177983373                                                                                                           |
| ETIM 9                                 | EC002500                                                                                                                |
| ETIM 8                                 | EC002500                                                                                                                |
| ECLASS 8.0                             | 27180101                                                                                                                |
|                                        |                                                                                                                         |