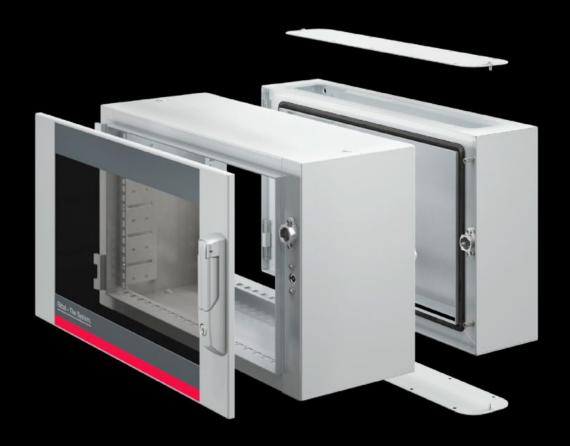

## AX 2261.230 - AX wall-mounted housing, 3-part

The delivery concept of the three-part AX wall-mounted enclosure reduces complexity and increases flexibility. Thanks to the AX/VX modular system, the enclosures are suitable for various applications. The three-part structure ensures easy access.

#### **Features**

| Model No.       | AX 2261.230                                                       |
|-----------------|-------------------------------------------------------------------|
| Version         | Wall-mounted housing IT                                           |
| Material        | Wall and hinged part: Carbon steel, 1.5 mm                        |
|                 | Viewing window: Single-pane safety glass, 3 mm                    |
| Surface finish  | Powder-coated                                                     |
| Color           | Wall and hinged part: RAL 7035                                    |
|                 | Viewing door: RAL 7035/7015 (slate gray)                          |
| Supply includes | Wall section: Flange (gland) plate, solid, top and bottom         |
|                 | Hinged part with 25 mm pitch pattern in the front and rear frame, |
|                 | two 19" profile angles at the front, fixed in place               |
|                 | Designer viewing door                                             |
|                 | Center part lock: 3 mm double bit                                 |
|                 | Lock design – glazed door: Security lock 3524 E                   |
|                 | Mini-comfort handle                                               |
| Height units    | 12 U                                                              |
|                 |                                                                   |