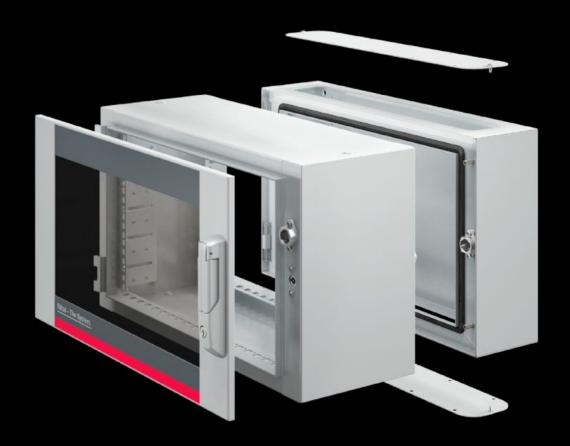

## AX 2261.540 - AX wall-mounted housing, 3-part

The delivery concept of the three-part AX wall-mounted enclosure reduces complexity and increases flexibility. Thanks to the AX/VX modular system, the enclosures are suitable for various applications. The three-part structure ensures easy access.

#### **Features**

| Model No.       | AX 2261.540                                                       |
|-----------------|-------------------------------------------------------------------|
| Version         | Wall-mounted housing IT                                           |
| Material        | Wall and hinged part: Carbon steel, 1.5 mm                        |
|                 | Viewing window: Single-pane safety glass, 3 mm                    |
| Surface finish  | Powder-coated                                                     |
| Color           | Wall and hinged part: RAL 7035                                    |
|                 | Viewing door: RAL 7035/7015 (slate gray)                          |
| Supply includes | Wall section: Flange (gland) plate, solid, top and bottom         |
|                 | Hinged part with 25 mm pitch pattern in the front and rear frame, |
|                 | two 19" profile angles at the front, fixed in place               |
|                 | Designer viewing door                                             |
|                 | Center part lock: 3 mm double bit                                 |
|                 | Lock design – glazed door: Security lock 3524 E                   |
|                 | Mini-comfort handle                                               |
| Height units    | 15 U                                                              |
|                 |                                                                   |