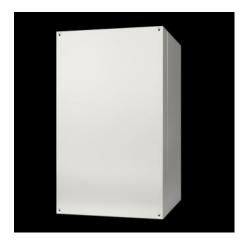

## AX 2261.540 - AX wall-mounted housing, 3-part

The delivery concept of the three-part AX wall-mounted enclosure reduces complexity and increases flexibility. Thanks to the AX/VX modular system, the enclosures are suitable for various applications. The three-part structure ensures easy access.

#### **Features**

| Model No.       | AX 2261.540                                                       |
|-----------------|-------------------------------------------------------------------|
| Version         | Wall-mounted housing IT                                           |
| Material        | Wall and hinged part: Carbon steel, 1.5 mm                        |
|                 | Viewing window: Single-pane safety glass, 3 mm                    |
| Surface finish  | Powder-coated                                                     |
| Color           | Wall and hinged part: RAL 7035                                    |
|                 | Viewing door: RAL 7035/7015 (slate gray)                          |
| Supply includes | Wall section: Flange (gland) plate, solid, top and bottom         |
|                 | Hinged part with 25 mm pitch pattern in the front and rear frame, |
|                 | two 19" profile angles at the front, fixed in place               |
|                 | Designer viewing door                                             |
|                 | Center part lock: 3 mm double bit                                 |
|                 | Lock design – glazed door: Security lock 3524 E                   |
|                 | Mini-comfort handle                                               |
| Height units    | 15 U                                                              |
|                 |                                                                   |