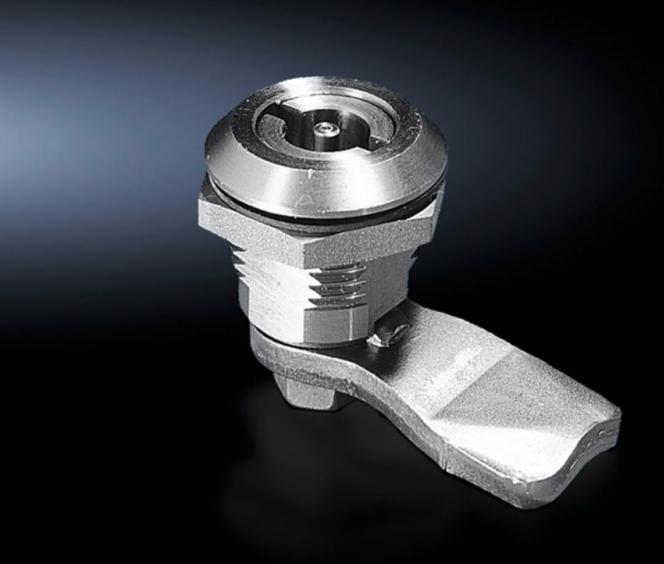

## SZ 2304.000 - Cam lock

Cam lock, stainless steel with double-bit insert

## **Features**

| Model No.                   | SZ 2304.000                                                       |
|-----------------------------|-------------------------------------------------------------------|
| Material                    | Stainless steel 1.4404 (AISI 316L)                                |
| Supply includes             | Supplied without key                                              |
| Note on Model No.:          | Cam lock 100% stainless steel 1.4404 (AISI 316L)                  |
| Lock                        | Lock Insert: Double-bit insert                                    |
| Suitable for enclosure type | AE stainless steel with cam<br>Basic AE with cam, stainless steel |
| Packaging unit              | 1 pc(s).                                                          |
| Net weight                  | 0.07                                                              |
| Gross weight                | 0.079                                                             |
| Customs tariff number       | 83015000                                                          |
| EAN                         | 4028177020788                                                     |
| ETIM 9                      | EC000327                                                          |
| ETIM 8                      | EC000327                                                          |
| ECLASS 8.0                  | 27409217                                                          |