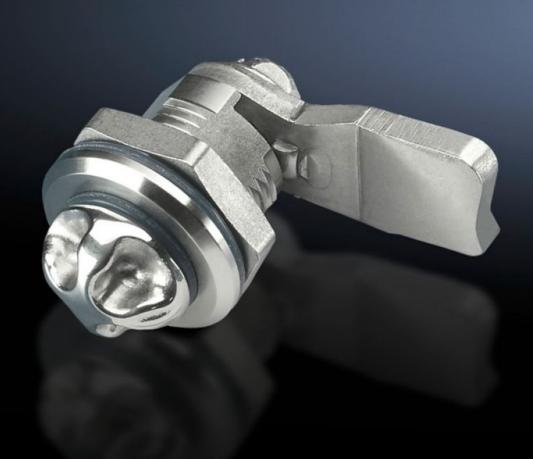

## HD 2304.010 - Cam lock HD

Hygienic Design version for easy, safe cleaning.

## **Features**

| Model No.             | HD 2304.010                                                                                              |
|-----------------------|----------------------------------------------------------------------------------------------------------|
| Product description   | Hygienic Design version for easy, safe cleaning.                                                         |
| Applications          | May be integrated into customized applications, e.g. covers of machine panels.                           |
| Material              | Stainless steel 1.4404 (AISI 316L)<br>Locking lug, locknut: Steel, zinc-plated                           |
| Note                  | Lock spare parts for our Hygienic Design compact enclosures can be found on the respective product page. |
| Suitable for          | Enclosure type: AE stainless steel                                                                       |
| Packaging unit        | 1 pc(s).                                                                                                 |
| Net weight            | 0.097                                                                                                    |
| Gross weight          | 0.099                                                                                                    |
| Customs tariff number | 83015000                                                                                                 |
| EAN                   | 4028177597815                                                                                            |
| ETIM 9                | EC000327                                                                                                 |
| ETIM 8                | EC000327                                                                                                 |
| ECLASS 8.0            | 27409217                                                                                                 |