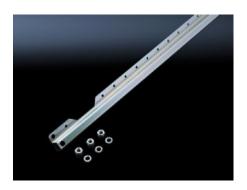

## SZ 2310.100 - Perforated mounting strip for stainless steel AE

To secure mounting strips for AE, door stay for AE etc.

## **Features**

| Model No.                   | SZ 2310.100                                               |
|-----------------------------|-----------------------------------------------------------|
| Technical specifications    | 3.7 mm diameter hole on a 25 mm hole pattern              |
| Applications                | For securing                                              |
|                             | Support Strips for AE                                     |
|                             | Door stay for AE                                          |
|                             | etc.                                                      |
| Material                    | Carbon steel                                              |
| Surface finish              | Zinc-plated                                               |
| Supply includes             | Nuts and serrated washers                                 |
| Length                      | 938 mm                                                    |
|                             | 36.9 ″                                                    |
| Installation options        | For vertical attachment to the threaded bolts on the door |
| Suitable for enclosure type | AE stainless steel                                        |
| Suitable for height         | 1,000 mm                                                  |
|                             | 39.4 ″                                                    |
| Packaging unit              | 20 pc(s).                                                 |
| Net weight                  | 4.82                                                      |
| Gross weight                | 5.067                                                     |
|                             |                                                           |