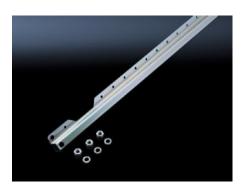

## SZ 2310.120 - Perforated mounting strip for stainless steel AE

To secure mounting strips for AE, door stay for AE etc.

## Features

| Model No.                   | SZ 2310.120                                               |
|-----------------------------|-----------------------------------------------------------|
| Technical specifications    | 3.7 mm diameter hole on a 25 mm hole pattern              |
| Applications                | For securing                                              |
|                             | Support Strips for AE                                     |
|                             | Door stay for AE                                          |
|                             | etc.                                                      |
| Material                    | Carbon steel                                              |
| Surface finish              | Zinc-plated                                               |
| Supply includes             | Nuts and serrated washers                                 |
| Length                      | 1,138 mm                                                  |
|                             | 44.8 ″                                                    |
| Installation options        | For vertical attachment to the threaded bolts on the door |
| Suitable for enclosure type | AE stainless steel                                        |
| Suitable for height         | 1,200 mm                                                  |
|                             | 47.2 ″                                                    |
| Packaging unit              | 20 pc(s).                                                 |
| Net weight                  | 6.06                                                      |
| Gross weight                | 6.42                                                      |
|                             |                                                           |