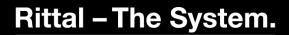

## SZ 2310.120 - Perforated mounting strip for stainless steel AE

To secure mounting strips for AE, door stay for AE etc.

## Features

| Model No.                   | SZ 2310.120                                               |
|-----------------------------|-----------------------------------------------------------|
| Technical specifications    | 3.7 mm diameter hole on a 25 mm hole pattern              |
| Applications                | For securing                                              |
|                             | Support Strips for AE                                     |
|                             | Door stay for AE                                          |
|                             | etc.                                                      |
| Material                    | Carbon steel                                              |
| Surface finish              | Zinc-plated                                               |
| Supply includes             | Nuts and serrated washers                                 |
| Length                      | 1,138 mm                                                  |
|                             | 44.8 ″                                                    |
| Installation options        | For vertical attachment to the threaded bolts on the door |
| Suitable for enclosure type | AE stainless steel                                        |
| Suitable for height         | 1,200 mm                                                  |
|                             | 47.2 ″                                                    |
| Packaging unit              | 20 pc(s).                                                 |
| Net weight                  | 6.06                                                      |
| Gross weight                | 6.42                                                      |
|                             |                                                           |