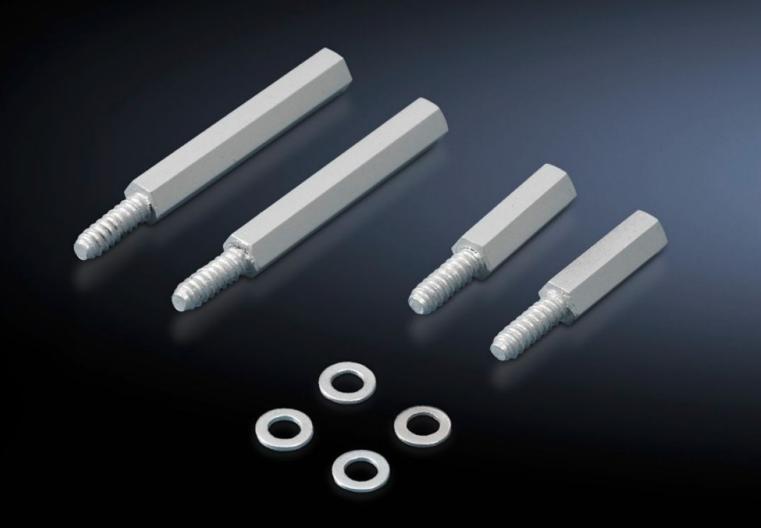

## SZ 2311.225 - Spacers

Universal assembly component for all situations where spacing to the mounting level is required.

## **Features**

| Model No.                           | SZ 2311.225                                                                                                                                                                                    |
|-------------------------------------|------------------------------------------------------------------------------------------------------------------------------------------------------------------------------------------------|
| Product description                 | Utilized to mount components at an offset from mounting panel surface.                                                                                                                         |
| Technical specifications            | With self-tapping thread for Ø 4.5 mm holes                                                                                                                                                    |
| Material                            | Hexagonal steel (SW8)                                                                                                                                                                          |
| Surface finish                      | Zinc-plated                                                                                                                                                                                    |
| Length                              | 25 mm<br>0.98 ″                                                                                                                                                                                |
| Mounting tip                        | On the rear, 5.5 x 13 carbon steel screws can be used, for example to fix top hat/support profile rails, contact hazard protection covers main switch trim panels, and cable clamp rails, etc. |
| Packaging unit                      | 12 pc(s).                                                                                                                                                                                      |
| Net weight                          | 0.108                                                                                                                                                                                          |
| Gross weight                        | 0.118                                                                                                                                                                                          |
| PCF/VE (cradle-to-gate)             | 0.5 kg CO2 eq (Cat B)                                                                                                                                                                          |
| Information regarding the PCF class | Category B: PCF value (cradle-to-gate) calculated approximately on<br>the basis of the product weight and self-declared                                                                        |
| Customs tariff number               | 73181535                                                                                                                                                                                       |
| EAN                                 | 4028177526815                                                                                                                                                                                  |
| ETIM 9                              | EC002625                                                                                                                                                                                       |
| ETIM 8                              | EC002625                                                                                                                                                                                       |
| ECLASS 8.0                          | 27189234                                                                                                                                                                                       |