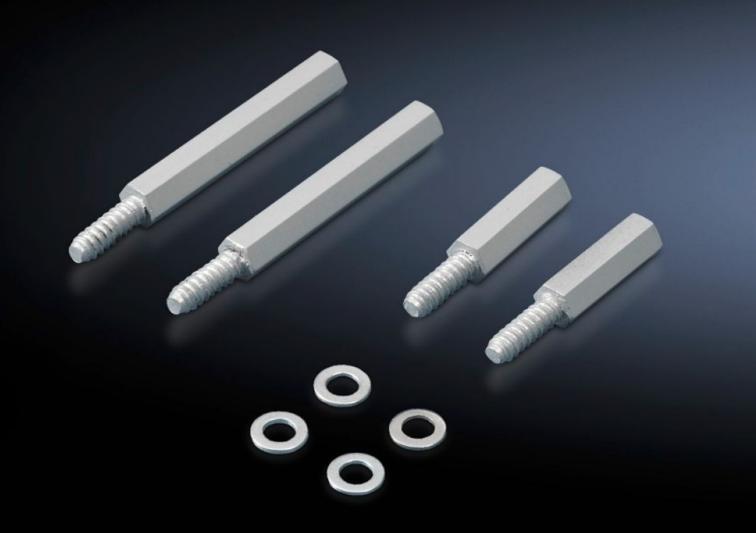

## SZ 2311.250 - Spacers

Universal assembly component for all situations where spacing to the mounting level is required.

## **Features**

| Model No.                           | SZ 2311.250                                                                                                                                                                                    |
|-------------------------------------|------------------------------------------------------------------------------------------------------------------------------------------------------------------------------------------------|
| Product description                 | Utilized to mount components at an offset from mounting panel surface.                                                                                                                         |
| Technical specifications            | With self-tapping thread for Ø 4.5 mm holes                                                                                                                                                    |
| Material                            | Hexagonal steel (SW8)                                                                                                                                                                          |
| Surface finish                      | Zinc-plated                                                                                                                                                                                    |
| Length                              | 50 mm<br>1.97 ˝                                                                                                                                                                                |
| Mounting tip                        | On the rear, 5.5 x 13 carbon steel screws can be used, for example to fix top hat/support profile rails, contact hazard protection covers main switch trim panels, and cable clamp rails, etc. |
| Packaging unit                      | 12 pc(s).                                                                                                                                                                                      |
| Net weight                          | 0.228                                                                                                                                                                                          |
| Gross weight                        | 0.244                                                                                                                                                                                          |
| PCF/VE (cradle-to-gate)             | 0.9 kg CO2 eq (Cat B)                                                                                                                                                                          |
| Information regarding the PCF class | Category B: PCF value (cradle-to-gate) calculated approximately on the basis of the product weight and self-declared                                                                           |
| Customs tariff number               | 73181535                                                                                                                                                                                       |
| EAN                                 | 4028177526822                                                                                                                                                                                  |
| ETIM 9                              | EC002625                                                                                                                                                                                       |
| ETIM 8                              | EC002625                                                                                                                                                                                       |
| ECLASS 8.0                          | 27189234                                                                                                                                                                                       |