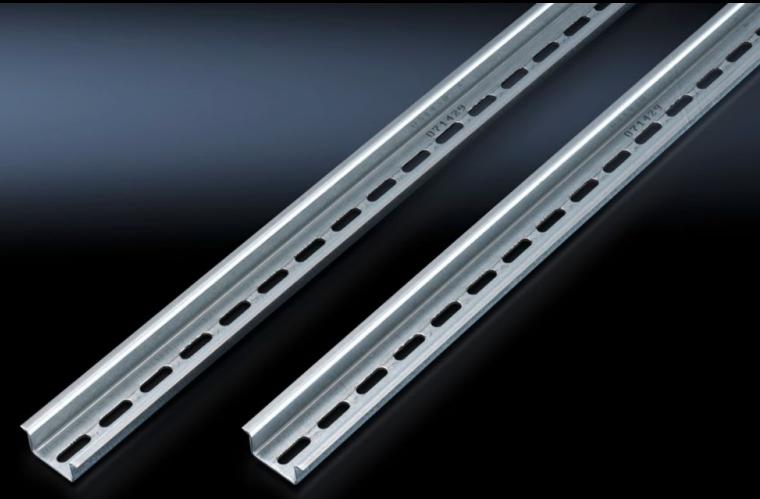

## SZ 2313.150 - Support rail to EN 60 715

For snapping on terminals or other components using latching technology as per EN 60 715.

## Features

| SZ 2313.150                                                                                                          |
|----------------------------------------------------------------------------------------------------------------------|
|                                                                                                                      |
| TH 35/15                                                                                                             |
| For snapping on terminals or other components using latching technology as per EN 60 715.                            |
| Carbon steel                                                                                                         |
| Zinc-plated                                                                                                          |
| 2 m                                                                                                                  |
| Enclosure type: GA                                                                                                   |
| 6 pc(s).                                                                                                             |
| 7.152                                                                                                                |
| 7.46                                                                                                                 |
| 28.7 kg CO2 eq (Cat B)                                                                                               |
| Category B: PCF value (cradle-to-gate) calculated approximately on the basis of the product weight and self-declared |
| 73269098                                                                                                             |
| 4028177020986                                                                                                        |
| EC001285                                                                                                             |
| EC001285                                                                                                             |
| 27189234                                                                                                             |
|                                                                                                                      |