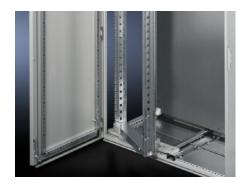

## SR 2331.700 - Pivoting Frame, large, without trim panel for TS, VX SE, 600 mm and 1200 mm wide enclosures

For 600 mm and 1200 mm wide enclosures, 22 - 45 U, without trim panel, to mount 482.6 mm (19") equipment.

#### **Features**

| Model No.           | SR 2331.700                                                                                                                                                        |
|---------------------|--------------------------------------------------------------------------------------------------------------------------------------------------------------------|
| Product description | To mount 482.6 mm (19") equipment.                                                                                                                                 |
| Material            | Carbon steel                                                                                                                                                       |
| Surface finish      | Zinc-plated                                                                                                                                                        |
| Supply includes     | Cam with double-bit lock insert Parts for attaching to the installation kit                                                                                        |
| Mounting tip        | Depending on the installation situation TS punched sections with mounting flange, 23 x 73 mm, or TS punched sections with mounting flange, 17 x 73 mm are required |
| Note                | see "Technical Details" for other expansion options                                                                                                                |
| Suitable for        | Enclosure type: TS  Width: = 600 mm  = 1,200 mm  Height: ≥ 1,600 mm  Enclosure type: TS  Width: = 23.6 "  = 47.2 "  Height: ≥ 63 "                                 |
| Height units        | 31 U                                                                                                                                                               |
|                     |                                                                                                                                                                    |