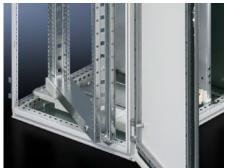

## SR 2331.700 - Pivoting Frame, large, without trim panel for TS, VX SE, 600 mm and 1200 mm wide enclosures

For 600 mm and 1200 mm wide enclosures, 22 - 45 U, without trim panel, to mount 482.6 mm (19") equipment.

#### **Features**

| Model No.           | SR 2331.700                                                                                                                                                        |
|---------------------|--------------------------------------------------------------------------------------------------------------------------------------------------------------------|
| Product description | To mount 482.6 mm (19") equipment.                                                                                                                                 |
| Material            | Carbon steel                                                                                                                                                       |
| Surface finish      | Zinc-plated                                                                                                                                                        |
| Supply includes     | Cam with double-bit lock insert Parts for attaching to the installation kit                                                                                        |
| Mounting tip        | Depending on the installation situation TS punched sections with mounting flange, 23 x 73 mm, or TS punched sections with mounting flange, 17 x 73 mm are required |
| Note                | see "Technical Details" for other expansion options                                                                                                                |
| Suitable for        | Enclosure type: TS  Width: = 600 mm  = 1,200 mm  Height: ≥ 1,600 mm  Enclosure type: TS  Width: = 23.6 "  = 47.2 "  Height: ≥ 63 "                                 |
| Height units        | 31 U                                                                                                                                                               |
|                     |                                                                                                                                                                    |