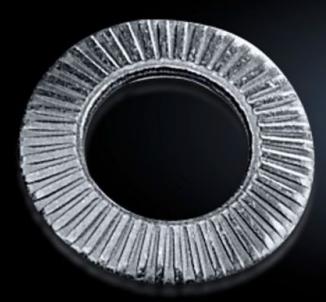

## SZ 2334.000 - Contact Washers

Serrated, facilitate secure protective grounding conductor connection.

## Features

| Model No.             | SZ 2334.000                                                                                                                                                         |
|-----------------------|---------------------------------------------------------------------------------------------------------------------------------------------------------------------|
| Product description   | The serrated contact washers facilitate a secure protective grounding conductor connection.                                                                         |
| Benefits              | When installed correctly, a conductive connection is established between the contact washer and the metal Saves time, as paint no longer has to be removed manually |
| Surface finish        | Zinc-plated                                                                                                                                                         |
| For thread            | M6                                                                                                                                                                  |
| Packaging unit        | 100 pc(s).                                                                                                                                                          |
| Net weight            | 0.1                                                                                                                                                                 |
| Gross weight          | 0.08                                                                                                                                                                |
| Customs tariff number | 73182200                                                                                                                                                            |
| EAN                   | 4028177021495                                                                                                                                                       |
| ETIM 9                | EC000098                                                                                                                                                            |
| ETIM 8                | EC000098                                                                                                                                                            |
| ECLASS 8.0            | 23090101                                                                                                                                                            |