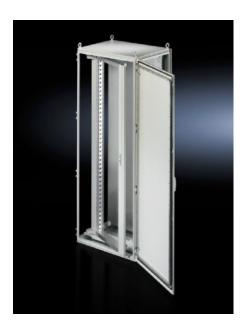

## SR 2338.235 - Pivoting frame, large, with trim panel for TS, VX SE, 800 mm wide enclosures

For 800 mm wide enclosures, 22 - 45 U, with trim panel to mount 482.6 mm (19") rack-mounted equipment.

#### **Features**

| OD 2220 225                                                                                                                                                        |
|--------------------------------------------------------------------------------------------------------------------------------------------------------------------|
| SR 2338.235                                                                                                                                                        |
| 19" level, center                                                                                                                                                  |
| To mount 482.6 mm (19") equipment.                                                                                                                                 |
| Carbon steel                                                                                                                                                       |
| Frame: Zinc-plated<br>Panel: Spray-finished                                                                                                                        |
| RAL 7035                                                                                                                                                           |
| Locking rod system with double-bit lock insert Material for attaching                                                                                              |
| In TS/SE with 180° opening angle                                                                                                                                   |
| Depending on the installation situation TS punched sections with mounting flange, 23 x 73 mm, or TS punched sections with mounting flange, 17 x 73 mm are required |
|                                                                                                                                                                    |