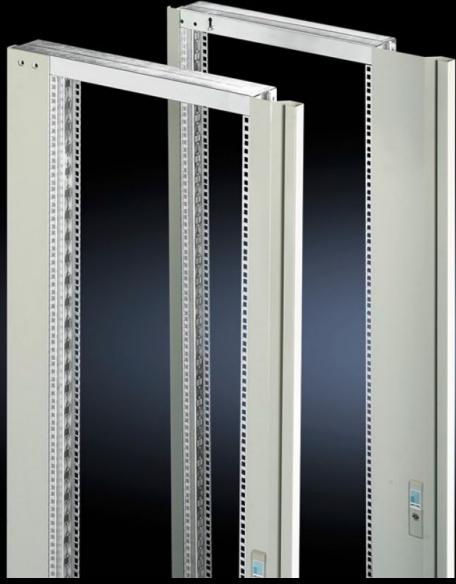

## SR 2338.235 - Pivoting frame, large, with trim panel for TS, VX SE, 800 mm wide enclosures

For 800 mm wide enclosures, 22 - 45 U, with trim panel to mount 482.6 mm (19") rack-mounted equipment.

#### **Features**

| OD 2220 225                                                                                                                                                        |
|--------------------------------------------------------------------------------------------------------------------------------------------------------------------|
| SR 2338.235                                                                                                                                                        |
| 19" level, center                                                                                                                                                  |
| To mount 482.6 mm (19") equipment.                                                                                                                                 |
| Carbon steel                                                                                                                                                       |
| Frame: Zinc-plated<br>Panel: Spray-finished                                                                                                                        |
| RAL 7035                                                                                                                                                           |
| Locking rod system with double-bit lock insert Material for attaching                                                                                              |
| In TS/SE with 180° opening angle                                                                                                                                   |
| Depending on the installation situation TS punched sections with mounting flange, 23 x 73 mm, or TS punched sections with mounting flange, 17 x 73 mm are required |
|                                                                                                                                                                    |