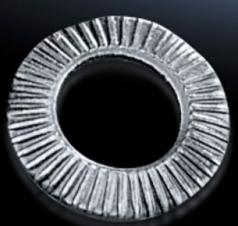

## SZ 2343.000 - Contact Washers

Serrated, facilitate secure protective grounding conductor connection.

## **Features**

| Model No.             | SZ 2343.000                                                                                                                                                         |
|-----------------------|---------------------------------------------------------------------------------------------------------------------------------------------------------------------|
| Product description   | The serrated contact washers facilitate a secure protective grounding conductor connection.                                                                         |
| Benefits              | When installed correctly, a conductive connection is established between the contact washer and the metal Saves time, as paint no longer has to be removed manually |
| Surface finish        | Zinc-plated                                                                                                                                                         |
| For thread            | M5                                                                                                                                                                  |
| Packaging unit        | 100 pc(s).                                                                                                                                                          |
| Net weight            | 0.1                                                                                                                                                                 |
| Gross weight          | 0.101                                                                                                                                                               |
| Customs tariff number | 73182200                                                                                                                                                            |
| EAN                   | 4028177021747                                                                                                                                                       |
| ETIM 9                | EC000098                                                                                                                                                            |
| ETIM 8                | EC000098                                                                                                                                                            |
| ECLASS 8.0            | 23090101                                                                                                                                                            |