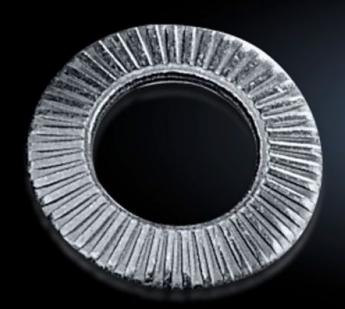

## SZ 2343.000 - Contact Washers

Serrated, facilitate secure protective grounding conductor connection.

## **Features**

| Model No.             | SZ 2343.000                                                                                                                                                         |
|-----------------------|---------------------------------------------------------------------------------------------------------------------------------------------------------------------|
| Product description   | The serrated contact washers facilitate a secure protective grounding conductor connection.                                                                         |
| Benefits              | When installed correctly, a conductive connection is established between the contact washer and the metal Saves time, as paint no longer has to be removed manually |
| Surface finish        | Zinc-plated                                                                                                                                                         |
| For thread            | M5                                                                                                                                                                  |
| Packaging unit        | 100 pc(s).                                                                                                                                                          |
| Net weight            | 0.1                                                                                                                                                                 |
| Gross weight          | 0.101                                                                                                                                                               |
| Customs tariff number | 73182200                                                                                                                                                            |
| EAN                   | 4028177021747                                                                                                                                                       |
| ETIM 9                | EC000098                                                                                                                                                            |
| ETIM 8                | EC000098                                                                                                                                                            |
| ECLASS 8.0            | 23090101                                                                                                                                                            |