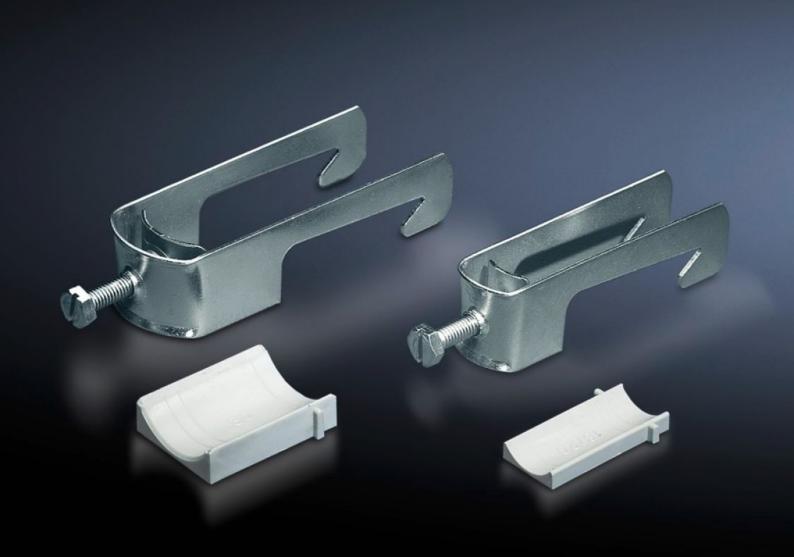

## SZ 2352.000 - Cable clamps for cable clamp rails

To fasten cables to cable clamp rails.

#### **Features**

| Model No.                           | SZ 2352.000                                                                                                          |  |
|-------------------------------------|----------------------------------------------------------------------------------------------------------------------|--|
| Product description                 | To fasten cables to cable clamp rails.                                                                               |  |
| Material                            | Carbon steel                                                                                                         |  |
| Surface finish                      | Zinc-plated                                                                                                          |  |
| Supply includes                     | Plastic insert                                                                                                       |  |
| Min. cable diameter                 | 14 mm<br>0.55 ″                                                                                                      |  |
| Max. cable diameter                 | 18 mm<br>0.71 ″                                                                                                      |  |
| Packaging unit                      | 25 pc(s).                                                                                                            |  |
| Net weight                          | 0.925                                                                                                                |  |
| Gross weight                        | 1.18                                                                                                                 |  |
| PCF/VE (cradle-to-gate)             | 4.5 kg CO2 eq (Cat B)                                                                                                |  |
| Information regarding the PCF class | Category B: PCF value (cradle-to-gate) calculated approximately or the basis of the product weight and self-declared |  |
| Customs tariff number               | 73182900                                                                                                             |  |
| EAN                                 | 4028177021891                                                                                                        |  |
| ETIM 9                              | EC000454                                                                                                             |  |
|                                     |                                                                                                                      |  |