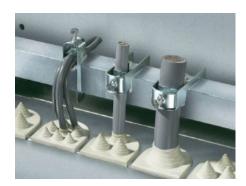

## SZ 2352.000 - Cable clamps for cable clamp rails

To fasten cables to cable clamp rails.

#### **Features**

| Model No.                           | SZ 2352.000                                                                                                          |  |
|-------------------------------------|----------------------------------------------------------------------------------------------------------------------|--|
| Product description                 | To fasten cables to cable clamp rails.                                                                               |  |
| Material                            | Carbon steel                                                                                                         |  |
| Surface finish                      | Zinc-plated                                                                                                          |  |
| Supply includes                     | Plastic insert                                                                                                       |  |
| Min. cable diameter                 | 14 mm<br>0.55 ″                                                                                                      |  |
| Max. cable diameter                 | 18 mm<br>0.71 ″                                                                                                      |  |
| Packaging unit                      | 25 pc(s).                                                                                                            |  |
| Net weight                          | 0.925                                                                                                                |  |
| Gross weight                        | 1.18                                                                                                                 |  |
| PCF/VE (cradle-to-gate)             | 4.5 kg CO2 eq (Cat B)                                                                                                |  |
| Information regarding the PCF class | Category B: PCF value (cradle-to-gate) calculated approximately or the basis of the product weight and self-declared |  |
| Customs tariff number               | 73182900                                                                                                             |  |
| EAN                                 | 4028177021891                                                                                                        |  |
| ETIM 9                              | EC000454                                                                                                             |  |
|                                     |                                                                                                                      |  |