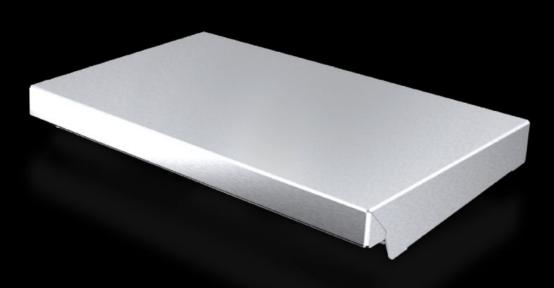

# AX 2361.010 - Canopy for AX

The sloping protective roof reliably protects the enclosure from standing moisture and other dirt from above.

#### Features

| Model No.                       | AX 2361.010                                                                                                   |
|---------------------------------|---------------------------------------------------------------------------------------------------------------|
| Product description             | The sloping protective roof reliably protects the enclosure from standing moisture and other dirt from above. |
| Material                        | Stainless steel 1.4301 (AISI 304)                                                                             |
| Surface finish                  | Brushed, grain 240                                                                                            |
| Supply includes                 | Assembly components                                                                                           |
| Installation options            | Can be screw-fastened for dynamic loads                                                                       |
| Dimensions                      | Height: 37 mm<br>Height: 1.46 ″                                                                               |
| Type rating according to UL 50E | Type 1                                                                                                        |
|                                 | Type 3R                                                                                                       |
|                                 | Туре 4                                                                                                        |
|                                 | Туре 4Х                                                                                                       |
|                                 | Туре 12                                                                                                       |