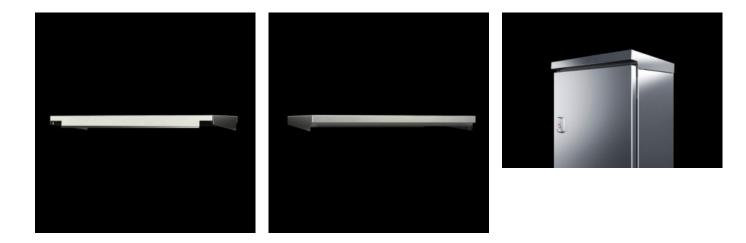

# AX 2361.010 - Canopy for AX

The sloping protective roof reliably protects the enclosure from standing moisture and other dirt from above.

#### Features

| Model No.                       | AX 2361.010                                                                                                   |
|---------------------------------|---------------------------------------------------------------------------------------------------------------|
| Product description             | The sloping protective roof reliably protects the enclosure from standing moisture and other dirt from above. |
| Material                        | Stainless steel 1.4301 (AISI 304)                                                                             |
| Surface finish                  | Brushed, grain 240                                                                                            |
| Supply includes                 | Assembly components                                                                                           |
| Installation options            | Can be screw-fastened for dynamic loads                                                                       |
| Dimensions                      | Height: 37 mm<br>Height: 1.46 ″                                                                               |
| Type rating according to UL 50E | Type 1                                                                                                        |
|                                 | Type 3R                                                                                                       |
|                                 | Туре 4                                                                                                        |
|                                 | Туре 4Х                                                                                                       |
|                                 | Туре 12                                                                                                       |

### Features

| Suitable for          | Enclosure type: AX<br>Width: = 300 mm<br>Depth: = 210 mm |
|-----------------------|----------------------------------------------------------|
|                       | Enclosure type: AX                                       |
|                       | Width: = 11.8 "                                          |
|                       | Depth: = 8.27 "                                          |
| Packaging unit        | 1 pc(s).                                                 |
| Net weight            | 1.3                                                      |
| Gross weight          | 1.458                                                    |
| Customs tariff number | 94039910                                                 |
| EAN                   | 4028177938113                                            |
| E-Number Sweden       | E3465262                                                 |
| ETIM 9                | EC000744                                                 |
| ETIM 8                | EC000744                                                 |
| ECLASS 8.0            | 27182405                                                 |