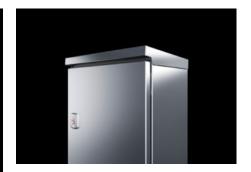

## AX 2362.010 - Canopy for AX

The sloping protective roof reliably protects the enclosure from standing moisture and other dirt from above.

#### **Features**

| Model No.                       | AX 2362.010                                                                                                   |
|---------------------------------|---------------------------------------------------------------------------------------------------------------|
| Product description             | The sloping protective roof reliably protects the enclosure from standing moisture and other dirt from above. |
| Material                        | Stainless steel 1.4301 (AISI 304)                                                                             |
| Surface finish                  | Brushed, grain 240                                                                                            |
| Supply includes                 | Assembly components                                                                                           |
| Installation options            | Can be screw-fastened for dynamic loads                                                                       |
| Dimensions                      | Height: 37 mm<br>Height: 1.46 ″                                                                               |
| Type rating according to UL 50E | Type 1 Type 3R Type 4 Type 4X Type 12                                                                         |