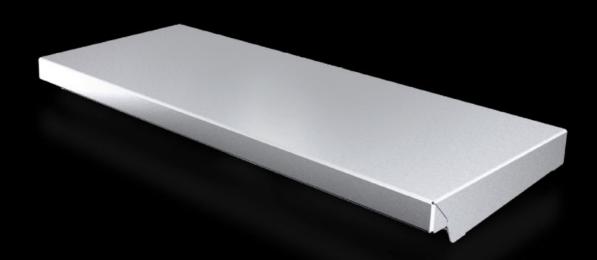

## AX 2362.010 - Canopy for AX

The sloping protective roof reliably protects the enclosure from standing moisture and other dirt from above.

#### **Features**

| Model No.                       | AX 2362.010                                                                                                   |
|---------------------------------|---------------------------------------------------------------------------------------------------------------|
| Product description             | The sloping protective roof reliably protects the enclosure from standing moisture and other dirt from above. |
| Material                        | Stainless steel 1.4301 (AISI 304)                                                                             |
| Surface finish                  | Brushed, grain 240                                                                                            |
| Supply includes                 | Assembly components                                                                                           |
| Installation options            | Can be screw-fastened for dynamic loads                                                                       |
| Dimensions                      | Height: 37 mm<br>Height: 1.46 ″                                                                               |
| Type rating according to UL 50E | Type 1 Type 3R Type 4 Type 4X Type 12                                                                         |