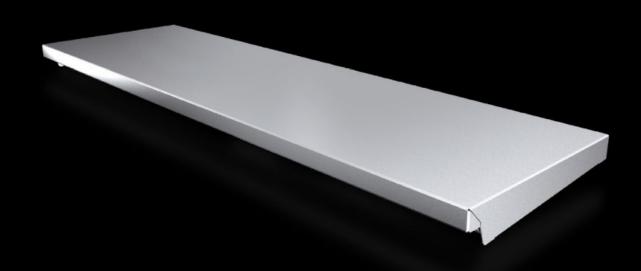

## AX 2363.010 - Canopy for AX

The sloping protective roof reliably protects the enclosure from standing moisture and other dirt from above.

#### **Features**

| Model No.                       | AX 2363.010                                                                                                   |
|---------------------------------|---------------------------------------------------------------------------------------------------------------|
| Product description             | The sloping protective roof reliably protects the enclosure from standing moisture and other dirt from above. |
| Material                        | Stainless steel 1.4301 (AISI 304)                                                                             |
| Surface finish                  | Brushed, grain 240                                                                                            |
| Supply includes                 | Assembly components                                                                                           |
| Installation options            | Can be screw-fastened for dynamic loads                                                                       |
| Dimensions                      | Height: 43 mm<br>Height: 1.69 ″                                                                               |
| Type rating according to UL 50E | Type 1 Type 3R Type 4 Type 4                                                                                  |
|                                 | Type 4X<br>Type 12                                                                                            |