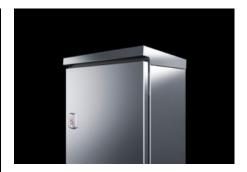

## AX 2363.010 - Canopy for AX

The sloping protective roof reliably protects the enclosure from standing moisture and other dirt from above.

#### **Features**

| Model No.                       | AX 2363.010                                                                                                   |
|---------------------------------|---------------------------------------------------------------------------------------------------------------|
| Product description             | The sloping protective roof reliably protects the enclosure from standing moisture and other dirt from above. |
| Material                        | Stainless steel 1.4301 (AISI 304)                                                                             |
| Surface finish                  | Brushed, grain 240                                                                                            |
| Supply includes                 | Assembly components                                                                                           |
| Installation options            | Can be screw-fastened for dynamic loads                                                                       |
| Dimensions                      | Height: 43 mm<br>Height: 1.69 ″                                                                               |
| Type rating according to UL 50E | Type 1 Type 3R Type 4 Type 4                                                                                  |
|                                 | Type 4X<br>Type 12                                                                                            |