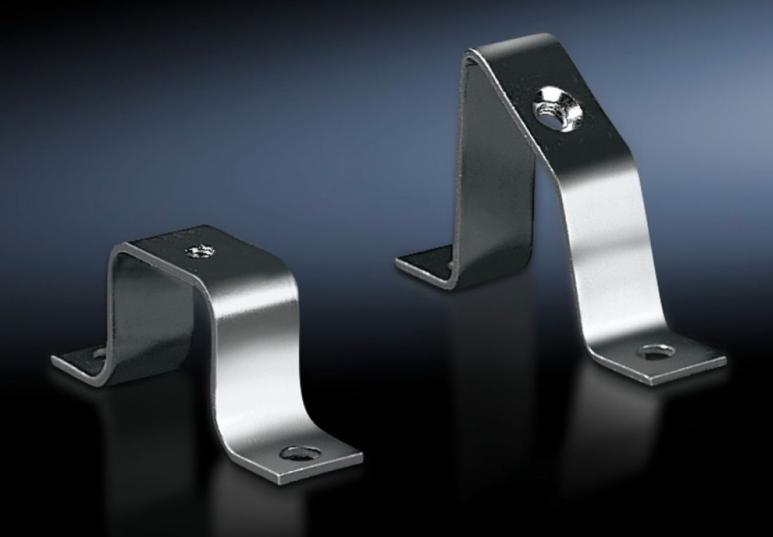

## SZ 2365.000 - Rail Mounting Bracket

For individual rail mounting.

## Features

| Model No.                           | SZ 2365.000                                                                                                          |
|-------------------------------------|----------------------------------------------------------------------------------------------------------------------|
| Version                             | Flat                                                                                                                 |
| Product description                 | For individual rail mounting.                                                                                        |
| Material                            | Carbon steel                                                                                                         |
| Surface finish                      | Zinc-plated                                                                                                          |
| Suitable for enclosure type         | КХ                                                                                                                   |
| Packaging unit                      | 20 pc(s).                                                                                                            |
| Net weight                          | 0.6                                                                                                                  |
| Gross weight                        | 0.7                                                                                                                  |
| PCF/VE (cradle-to-gate)             | 2.6 kg CO2 eq (Cat B)                                                                                                |
| Information regarding the PCF class | Category B: PCF value (cradle-to-gate) calculated approximately on the basis of the product weight and self-declared |
| Customs tariff number               | 73269098                                                                                                             |
| EAN                                 | 4028177022157                                                                                                        |
| ETIM 9                              | EC002620                                                                                                             |
| ETIM 8                              | EC002620                                                                                                             |
| ECLASS 8.0                          | 27189261                                                                                                             |
|                                     |                                                                                                                      |