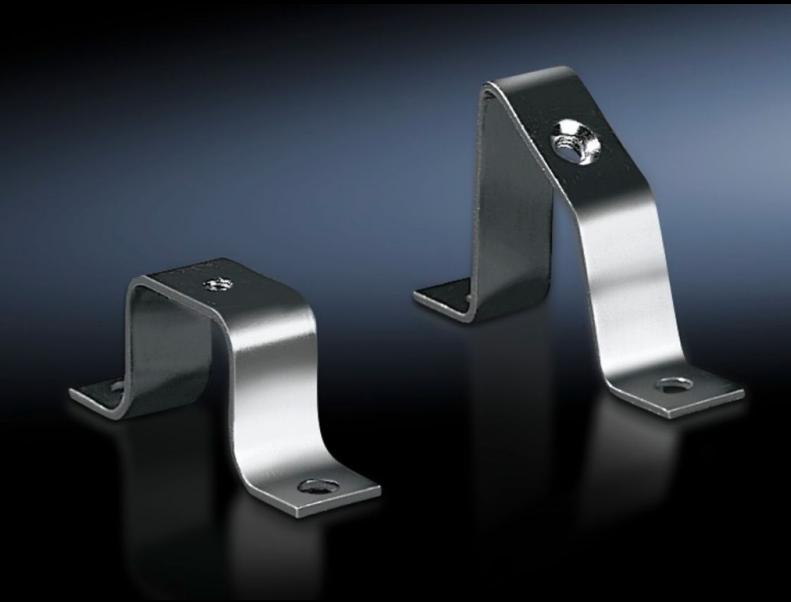

## SZ 2366.000 - Rail Mounting Bracket

#### For individual rail mounting.

#### **Features**

| Model No.                           | SZ 2366.000                                                                                                          |
|-------------------------------------|----------------------------------------------------------------------------------------------------------------------|
| Version                             | Inclined                                                                                                             |
| Product description                 | For individual rail mounting.                                                                                        |
| Material                            | Carbon steel                                                                                                         |
| Surface finish                      | Zinc-plated                                                                                                          |
| Suitable for enclosure type         | KX                                                                                                                   |
| Packaging unit                      | 20 pc(s).                                                                                                            |
| Net weight                          | 0.6                                                                                                                  |
| Gross weight                        | 0.784                                                                                                                |
| PCF/VE (cradle-to-gate)             | 2.9 kg CO2 eq (Cat B)                                                                                                |
| Information regarding the PCF class | Category B: PCF value (cradle-to-gate) calculated approximately on the basis of the product weight and self-declared |
| Customs tariff number               | 73269098                                                                                                             |
| EAN                                 | 4028177022171                                                                                                        |
| E-Number Sweden                     | E1300400                                                                                                             |
| ETIM 9                              | EC002620                                                                                                             |
| ETIM 8                              | EC002620                                                                                                             |
| ECLASS 8.0                          | 27189261                                                                                                             |
|                                     |                                                                                                                      |