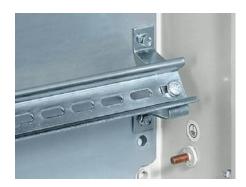

### Rittal – The System.

Faster – better – everywhere.





# SZ 2366.000 Rail Mounting Bracket

State: 8/25/2025 (Source: rittal.com/us-en)



## SZ 2366.000 - Rail Mounting Bracket

#### For individual rail mounting.



#### **Features**

| Model No.                           | SZ 2366.000                                                                                                          |
|-------------------------------------|----------------------------------------------------------------------------------------------------------------------|
| Version                             | Inclined                                                                                                             |
| Product description                 | For individual rail mounting.                                                                                        |
| Material                            | Carbon steel