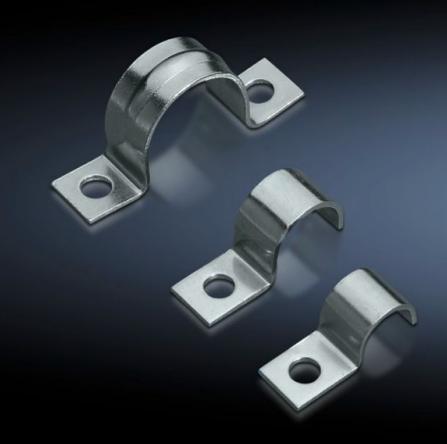

## SZ 2367.040 - EMC Grounding Clamps

Can be used on the consumer itself or on the operating equipment on the mounting plate.

## **Features**

| SZ 2367.040                                                                                                             |
|-------------------------------------------------------------------------------------------------------------------------|
| The clamps can be used on the device itself or on the operating equipment on the mounting plate.                        |
| Carbon steel                                                                                                            |
| Zinc-plated                                                                                                             |
| 4 mm<br>0.16 ″                                                                                                          |
| 1 fastening clip                                                                                                        |
| 50 pc(s).                                                                                                               |
| 0.05                                                                                                                    |
| 0.076                                                                                                                   |
| 0.4 kg CO2 eq (Cat B)                                                                                                   |
| Category B: PCF value (cradle-to-gate) calculated approximately on<br>the basis of the product weight and self-declared |
| 73269098                                                                                                                |
| 4028177163249                                                                                                           |
| EC000127                                                                                                                |
| EC000127                                                                                                                |
| 23159090                                                                                                                |
|                                                                                                                         |