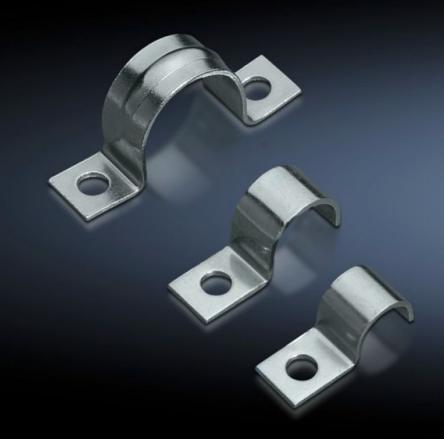

## SZ 2367.080 - EMC Grounding Clamps

Can be used on the consumer itself or on the operating equipment on the mounting plate.

## **Features**

| Model No.                           | SZ 2367.080                                                                                                          |
|-------------------------------------|----------------------------------------------------------------------------------------------------------------------|
| Product description                 | The clamps can be used on the device itself or on the operating equipment on the mounting plate.                     |
| Material                            | Carbon steel                                                                                                         |
| Surface finish                      | Zinc-plated                                                                                                          |
| Size                                | 8 mm<br>0.31 ″                                                                                                       |
| Note on Model No.:                  | 1 fastening clip                                                                                                     |
| Packaging unit                      | 50 pc(s).                                                                                                            |
| Net weight                          | 0.05                                                                                                                 |
| Gross weight                        | 0.113                                                                                                                |
| PCF/VE (cradle-to-gate)             | 0.4 kg CO2 eq (Cat B)                                                                                                |
| Information regarding the PCF class | Category B: PCF value (cradle-to-gate) calculated approximately on the basis of the product weight and self-declared |
| Customs tariff number               | 73269098                                                                                                             |
| EAN                                 | 4028177022218                                                                                                        |
| ETIM 9                              | EC000127                                                                                                             |
| ETIM 8                              | EC000127                                                                                                             |
| ECLASS 8.0                          | 23159090                                                                                                             |