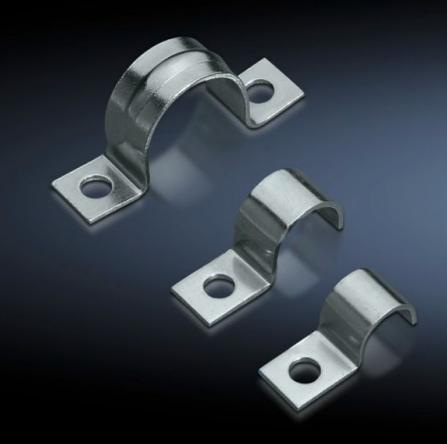

## SZ 2367.200 - EMC Grounding Clamps

Can be used on the consumer itself or on the operating equipment on the mounting plate.

## **Features**

| SZ 2367.200                                                                                                             |
|-------------------------------------------------------------------------------------------------------------------------|
| The clamps can be used on the device itself or on the operating equipment on the mounting plate.                        |
| Carbon steel                                                                                                            |
| Zinc-plated                                                                                                             |
| 20 mm<br>0.79 ″                                                                                                         |
| 2 assembly brackets                                                                                                     |
| 25 pc(s).                                                                                                               |
| 0.175                                                                                                                   |
| 0.209                                                                                                                   |
| 0.8 kg CO2 eq (Cat B)                                                                                                   |
| Category B: PCF value (cradle-to-gate) calculated approximately on<br>the basis of the product weight and self-declared |
| 73269098                                                                                                                |
| 4028177163263                                                                                                           |
| EC000127                                                                                                                |
| EC000127                                                                                                                |
| 23159090                                                                                                                |
|                                                                                                                         |