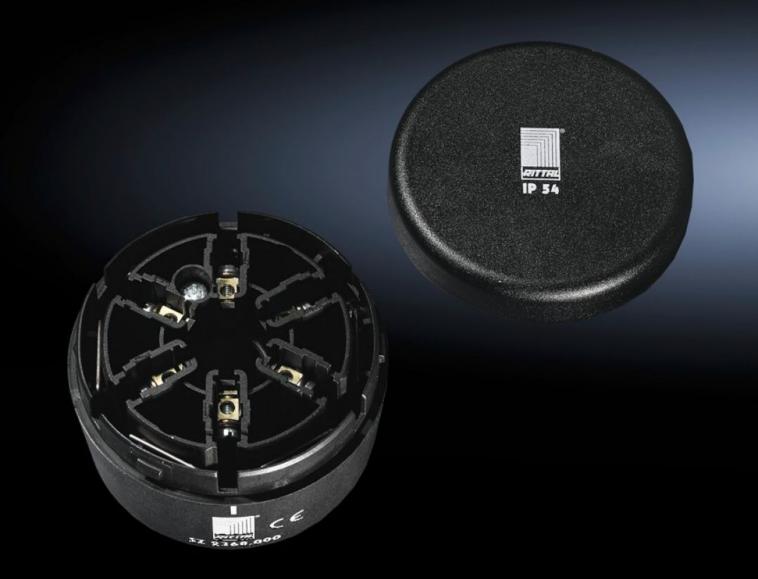

# SG 2368.000 - Connection element for signal pillar, modular

Optionally for conduit or wall/base mounting, with cover for optical components.

#### **Features**

| Model No.                                       | SG 2368.000                                                                                                                                                     |
|-------------------------------------------------|-----------------------------------------------------------------------------------------------------------------------------------------------------------------|
| Version                                         | for conduit mounting                                                                                                                                            |
| Product description                             | Optionally for conduit or wall/base mounting. Screw terminals in the connection component. With cover for optical components. Contact hazard protection to VDE. |
| Benefits                                        | Easy mounting and contact via bayonet fastener.                                                                                                                 |
| Function principle                              | A modular layout is possible with connection, optical and acoustic components, incandescent lamps and a label panel.                                            |
| Material                                        | Housing of polyamide                                                                                                                                            |
| Color                                           | Black                                                                                                                                                           |
| Diameter                                        | 70 mm<br>2.76 ″                                                                                                                                                 |
| Rated impulse withstand voltage, phase to phase | 2500 V AC                                                                                                                                                       |
| Rated insulation voltage                        | 250 V AC                                                                                                                                                        |
| Signal pillar                                   | modular                                                                                                                                                         |
| Dimensions                                      | Height: 43 mm<br>Height: 1.69 ″                                                                                                                                 |
| Protection category IP to EN 60<br>529          | IP 54                                                                                                                                                           |
| Rated operating voltage                         | 12 V - 240 V (AC/DC)                                                                                                                                            |
| Packaging unit                                  | 1 pc(s).                                                                                                                                                        |
| Net weight                                      | 0.11                                                                                                                                                            |
| Gross weight                                    | 0.115                                                                                                                                                           |
|                                                 |                                                                                                                                                                 |