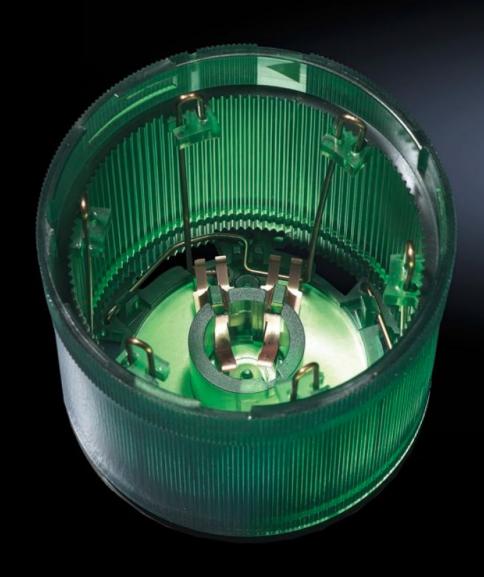

# SG 2369.010 - Steady light component for signal pillar, modular

With 360° signal transmission thanks to optimized prism system, no. of potential stages = 5 components, with identical voltage.

#### **Features**

| Model No.                                       | SG 2369.010                                                                                                                                                                 |
|-------------------------------------------------|-----------------------------------------------------------------------------------------------------------------------------------------------------------------------------|
| Version                                         | Steady light component                                                                                                                                                      |
| Product description                             | With 360° signal transmission thanks to optimized prism system.<br>Number of potential stages = 5 components, with identical voltage.                                       |
| Benefits                                        | Easy mounting and contact via bayonet fastener.  Configuration of up to five components with the same voltage.  Components are available in a range of colors and voltages. |
| Function principle                              | A modular layout is possible with connection, optical and acoustic components, incandescent lamps and a label panel.                                                        |
| Material                                        | Housing of polyamide<br>Cap: Transparent polycarbonate                                                                                                                      |
| Color                                           | Green                                                                                                                                                                       |
| Diameter                                        | 70 mm<br>2.76 ″                                                                                                                                                             |
| Rated impulse withstand voltage, phase to phase | 2500 V AC                                                                                                                                                                   |
| Rated insulation voltage                        | 250 V AC                                                                                                                                                                    |
| Note on Model No.:                              | Incandescent lamps not included with the supply.                                                                                                                            |
| Dimensions                                      | Height: 56 mm<br>Height: 2.2 ″                                                                                                                                              |
| Protection category IP to EN 60<br>529          | IP 54 if a cover or acoustic component is fitted at the top                                                                                                                 |
| Rated operating voltage                         | 12 V - 240 V (AC/DC)                                                                                                                                                        |
| Packaging unit                                  | 1 pc(s).                                                                                                                                                                    |