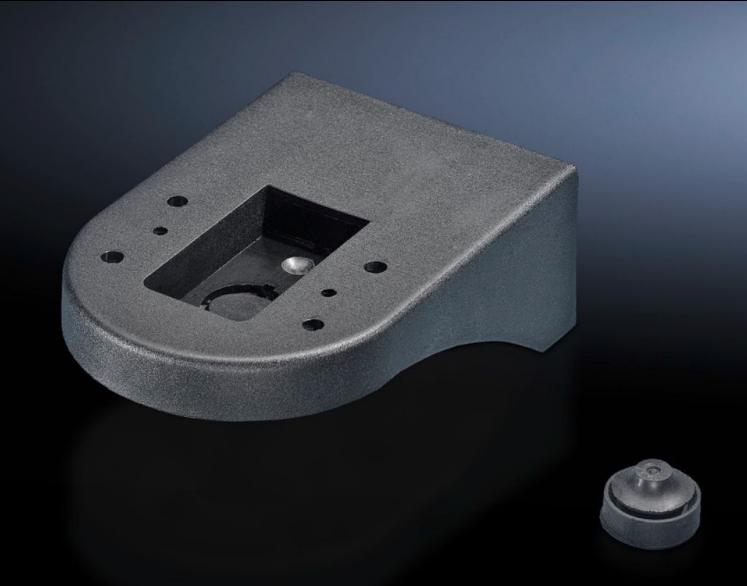

# SG 2372.110 - Mounting component for wall/base mounting

Bracket for wall mounting, bracket for connection component, for side cable outlet.

#### **Features**

| Model No.             | SG 2372.110                                                                   |
|-----------------------|-------------------------------------------------------------------------------|
| Version               | Bracket for wall mounting, including rubber gland for concealed cable routing |
| Color                 | Black                                                                         |
| Signal pillar         | LED compact                                                                   |
| Packaging unit        | 1 pc(s).                                                                      |
| Net weight            | 0.04                                                                          |
| Gross weight          | 0.05                                                                          |
| Customs tariff number | 73182900                                                                      |
| EAN                   | 4028177444041                                                                 |
| ETIM 9                | EC002625                                                                      |
| ETIM 8                | EC002625                                                                      |
| ECLASS 8.0            | 27189234                                                                      |
|                       |                                                                               |