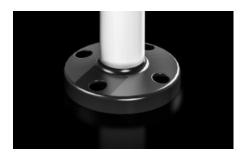

## SG 2374.010 - Mounting component for conduit mounting

Feet, conduits, brackets.

#### **Features**

| Model No.             | SG 2374.010                                                                   |
|-----------------------|-------------------------------------------------------------------------------|
| Version               | Individual base                                                               |
| Color                 | Black                                                                         |
| Installation options  | On signal pillar, modular IP65 in conjunction with connection element 2368001 |
| Signal pillar         | 3-fold LED<br>modular IP 65                                                   |
| Packaging unit        | 1 pc(s).                                                                      |
| Net weight            | 0.039                                                                         |
| Gross weight          | 0.041                                                                         |
| Customs tariff number | 39269097                                                                      |
| EAN                   | 4028177219830                                                                 |
| ETIM 9                | EC001259                                                                      |
| ETIM 8                | EC001259                                                                      |
| ECLASS 8.0            | 27371234                                                                      |