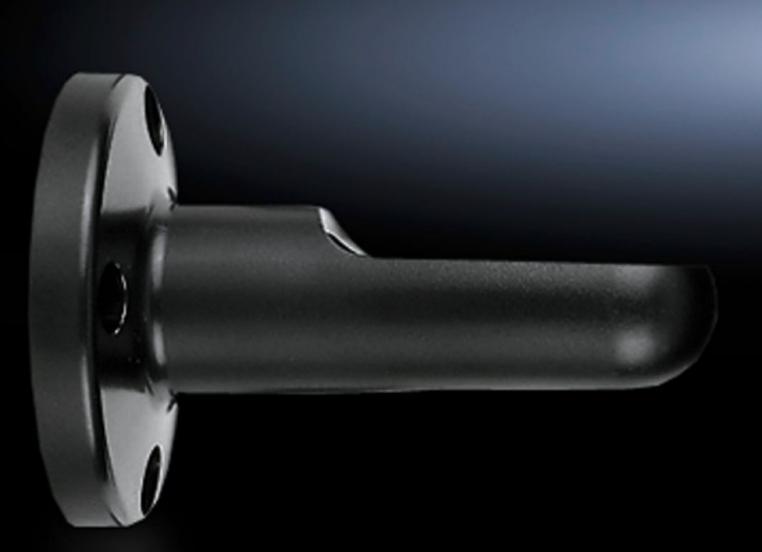

# SG 2374.040 - Mounting component for wall/base mounting

Bracket for wall mounting, bracket for connection component, for side cable outlet.

### Features

| Model No.             | SG 2374.040                      |
|-----------------------|----------------------------------|
| Version               | Bracket for connection component |
| Color                 | Black                            |
| Signal pillar         | 3-fold LED<br>modular IP 65      |
| Packaging unit        | 1 pc(s).                         |
| Net weight            | 0.068                            |
| Gross weight          | 0.071                            |
| Customs tariff number | 39269097                         |
| EAN                   | 4028177219861                    |
| ETIM 9                | EC002625                         |