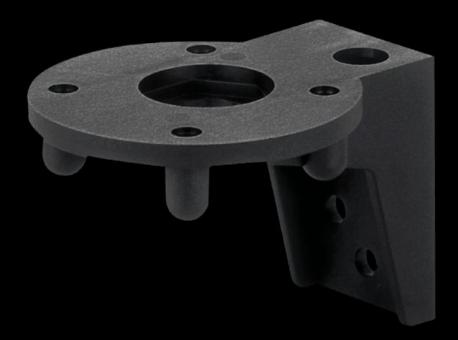

## SG 2374.050 - Mounting component for conduit mounting

Feet, conduits, brackets.

## Features

| Model No.             | SG 2374.050                                                                   |
|-----------------------|-------------------------------------------------------------------------------|
| Version               | Angle bracket for pipe mounting                                               |
| Color                 | Black                                                                         |
| Installation options  | On signal pillar, modular IP65 in conjunction with connection element 2368001 |
| Signal pillar         | 3-fold LED<br>modular IP 65                                                   |
| Packaging unit        | 1 pc(s).                                                                      |
| Net weight            | 0.05                                                                          |
| Gross weight          | 0.059                                                                         |
| Customs tariff number | 39269097                                                                      |
| EAN                   | 4028177219878                                                                 |
| ETIM 9                | EC001259                                                                      |
| ETIM 8                | EC001259                                                                      |
| ECLASS 8.0            | 27371234                                                                      |
|                       |                                                                               |