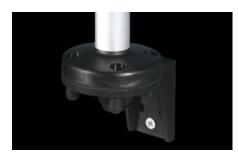

## SG 2374.050 - Mounting component for conduit mounting

Feet, conduits, brackets.

## Features

| Model No.             | SG 2374.050                                                                   |
|-----------------------|-------------------------------------------------------------------------------|
| Version               | Angle bracket for pipe mounting                                               |
| Color                 | Black                                                                         |
| Installation options  | On signal pillar, modular IP65 in conjunction with connection element 2368001 |
| Signal pillar         | 3-fold LED<br>modular IP 65                                                   |
| Packaging unit        | 1 pc(s).                                                                      |
| Net weight            | 0.05                                                                          |
| Gross weight          | 0.059                                                                         |
| Customs tariff number | 39269097                                                                      |
| EAN                   | 4028177219878                                                                 |
| ETIM 9                | EC001259                                                                      |
| ETIM 8                | EC001259                                                                      |
| ECLASS 8.0            | 27371234                                                                      |
|                       |                                                                               |