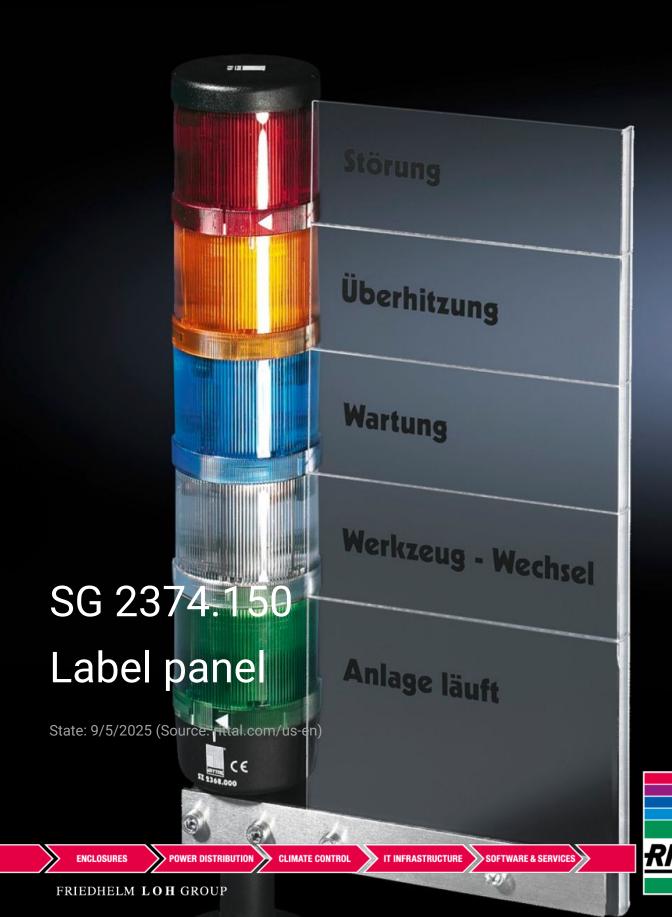

## SG 2374.150 - Label panel for signal pillar, modular

To add text for a maximum of 5 optical components

## **Features**

| Model No.             | SG 2374.150                                                                                                                                                            |
|-----------------------|------------------------------------------------------------------------------------------------------------------------------------------------------------------------|
| Version               | For 5 optical components                                                                                                                                               |
| Product description   | To add text for a maximum of 5 optical components with predetermined breaking point for non-required fields (50 x 150 mm) incl. clip for base and/or conduit, Ø 25 mm. |
| Material              | Acrylic, transparent                                                                                                                                                   |
| Note                  | The labels are not included in the scope of delivery.                                                                                                                  |
| Packaging unit        | 1 pc(s).                                                                                                                                                               |
| Net weight            | 0.31                                                                                                                                                                   |
| Gross weight          | 0.36                                                                                                                                                                   |
| Customs tariff number | 85311095                                                                                                                                                               |
| EAN                   | 4028177249875                                                                                                                                                          |
| ETIM 9                | EC002617                                                                                                                                                               |
| ETIM 8                | EC002617                                                                                                                                                               |
| ECLASS 8.0            | 27189260                                                                                                                                                               |