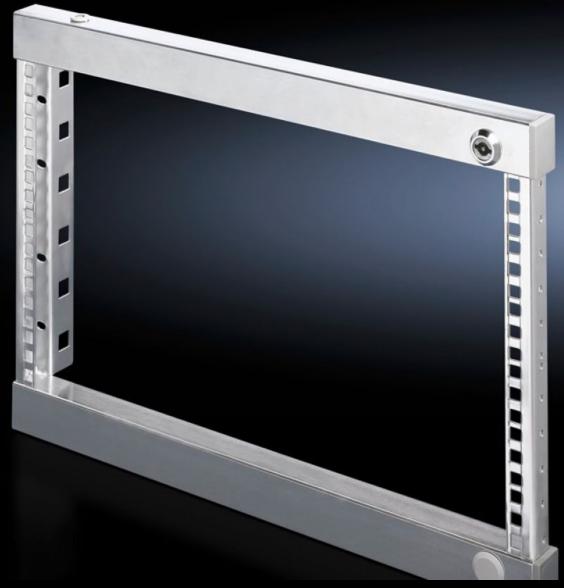

# SR 2377.030 - Swing frame, small for TS, VX SE, 600 mm and 800 mm wide enclosures

Installation for 600 mm and 800 mm wide enclosures, 3 - 18 U, to mount 482.6 mm (19") equipment.

#### **Features**

| Model No.                   | SR 2377.030                                                                                                    |
|-----------------------------|----------------------------------------------------------------------------------------------------------------|
| Product description         | To mount 482.6 mm (19") equipment.                                                                             |
| Material                    | Carbon steel                                                                                                   |
| Surface finish              | Zinc-plated                                                                                                    |
| Supply includes             | Cam with double-bit lock insert Parts for attaching to the installation kit                                    |
| Mounting tip                | Depending on the installation situation, PS punched sections without mounting flange, 23 x 73 mm, are required |
| Note                        | See "Technical Details" for other expansion options                                                            |
| Suitable for                | Enclosure type: TS  VX SE  Width: = 600 mm  = 800 mm  Enclosure type: TS  VX SE  Width: = 23.6 "  = 31.5 "     |
| Height units                | 3 U                                                                                                            |
| Suitable for enclosure type | TS<br>VX SE                                                                                                    |
| Packaging unit              | 1 pc(s).                                                                                                       |
| Net weight                  | 2.5                                                                                                            |
| Gross weight                | 2.6                                                                                                            |
| Customs tariff number       | 94039910                                                                                                       |