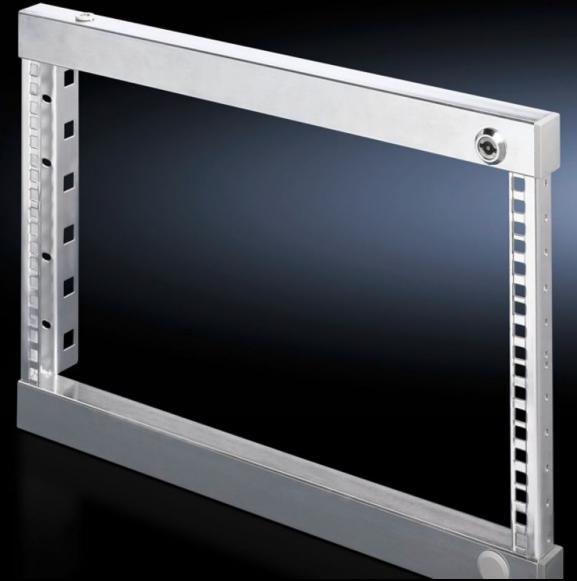

## SR 2377.060 - Swing frame, small for TS, VX SE, 600 mm and 800 mm wide enclosures

Installation for 600 mm and 800 mm wide enclosures, 3 - 18 U, to mount 482.6 mm (19") equipment.

## Features

| Model No.                   | SR 2377.060                                                                                                                        |
|-----------------------------|------------------------------------------------------------------------------------------------------------------------------------|
| Product description         | To mount 482.6 mm (19") equipment.                                                                                                 |
| Material                    | Carbon steel                                                                                                                       |
| Surface finish              | Zinc-plated                                                                                                                        |
| Supply includes             | Cam with double-bit lock insert<br>Parts for attaching to the installation kit                                                     |
| Mounting tip                | Depending on the installation situation, PS punched sections without mounting flange, 23 x 73 mm, are required                     |
| Note                        | See "Technical Details" for other expansion options                                                                                |
| Suitable for                | Enclosure type: TS<br>VX SE<br>Width: = 600 mm<br>= 800 mm<br>Enclosure type: TS<br>VX SE<br>Width: = 23.6 $\sim$<br>= 31.5 $\sim$ |
| Height units                | 6 U                                                                                                                                |
| Suitable for enclosure type | TS<br>VX SE                                                                                                                        |
| Packaging unit              | 1 pc(s).                                                                                                                           |
| Net weight                  | 2.861                                                                                                                              |
| Gross weight                | 2.98                                                                                                                               |
| Customs tariff number       | 94039910                                                                                                                           |
|                             |                                                                                                                                    |