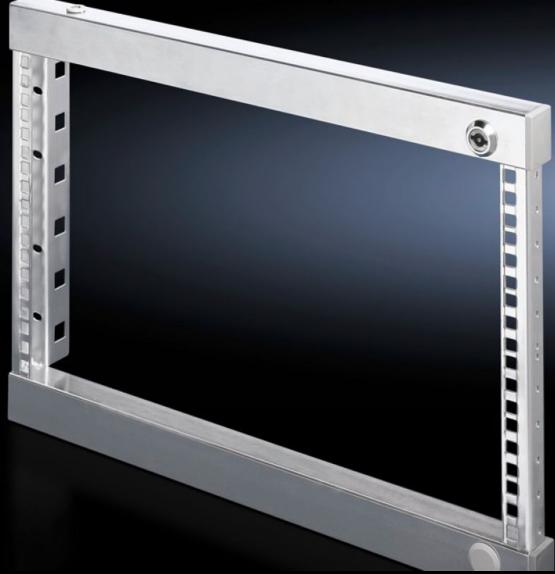

# SR 2377.090 - Swing frame, small for TS, VX SE, 600 mm and 800 mm wide enclosures

Installation for 600 mm and 800 mm wide enclosures, 3 - 18 U, to mount 482.6 mm (19") equipment.

#### **Features**

| Model No.                   | SR 2377.090                                                                                                    |
|-----------------------------|----------------------------------------------------------------------------------------------------------------|
| Product description         | To mount 482.6 mm (19") equipment.                                                                             |
| Material                    | Carbon steel                                                                                                   |
| Surface finish              | Zinc-plated                                                                                                    |
| Supply includes             | Cam with double-bit lock insert Parts for attaching to the installation kit                                    |
| Mounting tip                | Depending on the installation situation, PS punched sections without mounting flange, 23 x 73 mm, are required |
| Note                        | See "Technical Details" for other expansion options                                                            |
| Suitable for                | Enclosure type: TS  VX SE  Width: = 600 mm  = 800 mm  Enclosure type: TS  VX SE  Width: = 23.6 "  = 31.5 "     |
| Height units                | 9 U                                                                                                            |
| Suitable for enclosure type | TS<br>VX SE                                                                                                    |
| Packaging unit              | 1 pc(s).                                                                                                       |
| Net weight                  | 3.168                                                                                                          |
| Gross weight                | 3.368                                                                                                          |
| Customs tariff number       | 94039910                                                                                                       |