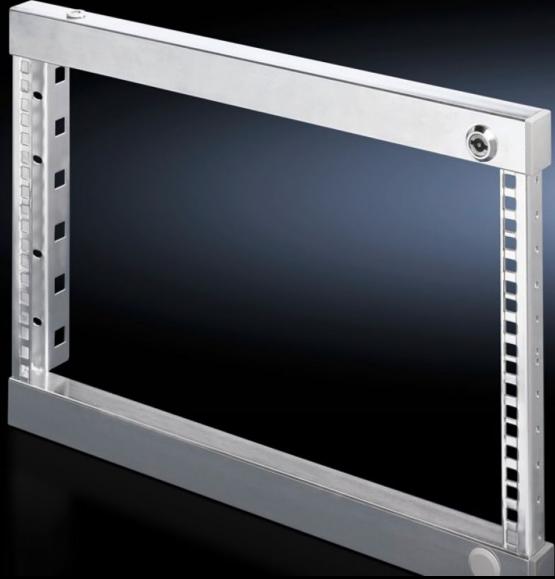

# SR 2377.120 - Swing frame, small for TS, VX SE, 600 mm and 800 mm wide enclosures

Installation for 600 mm and 800 mm wide enclosures, 3 - 18 U, to mount 482.6 mm (19") equipment.

#### **Features**

| Model No.                   | SR 2377.120                                                                                                    |
|-----------------------------|----------------------------------------------------------------------------------------------------------------|
| Product description         | To mount 482.6 mm (19") equipment.                                                                             |
| Material                    | Carbon steel                                                                                                   |
| Surface finish              | Zinc-plated                                                                                                    |
| Supply includes             | Cam with double-bit lock insert Parts for attaching to the installation kit                                    |
| Mounting tip                | Depending on the installation situation, PS punched sections without mounting flange, 23 x 73 mm, are required |
| Note                        | See "Technical Details" for other expansion options                                                            |
| Suitable for                | Enclosure type: TS  VX SE  Width: = 600 mm  = 800 mm  Enclosure type: TS  VX SE  Width: = 23.6 "  = 31.5 "     |
| Height units                | 12 U                                                                                                           |
| Suitable for enclosure type | TS<br>VX SE                                                                                                    |
| Packaging unit              | 1 pc(s).                                                                                                       |
| Net weight                  | 3.578                                                                                                          |
| Gross weight                | 3.8                                                                                                            |
| Customs tariff number       | 94039910                                                                                                       |