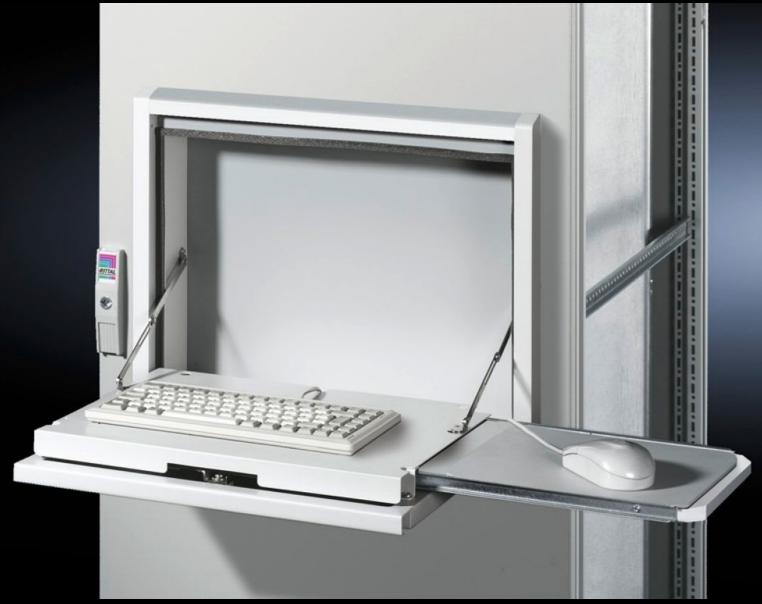

## SZ 2379.900 - Support for mouse pad, pull-out with mouse holder

Screw-fastened to the fold-out tray, to fit all standard mousepads up to  $250\ x\ 205\ mm$ .

## **Features**

| Model No.             | SZ 2379.900                                                                                                      |
|-----------------------|------------------------------------------------------------------------------------------------------------------|
| Product description   | Screw-fastened to the fold-out tray SZ 2379.600/ SZ 2379.800. To fit all standard mouse pads up to 250 x 205 mm. |
| Color                 | RAL 7035                                                                                                         |
| Supply includes       | Assembly components                                                                                              |
| Packaging unit        | 1 pc(s).                                                                                                         |
| Net weight            | 0.95                                                                                                             |
| Gross weight          | 1.08                                                                                                             |
| Customs tariff number | 76169990                                                                                                         |
| EAN                   | 4028177325869                                                                                                    |
| ETIM 9                | EC002620                                                                                                         |
| ETIM 8                | EC002620                                                                                                         |
| ECLASS 8.0            | 27189261                                                                                                         |