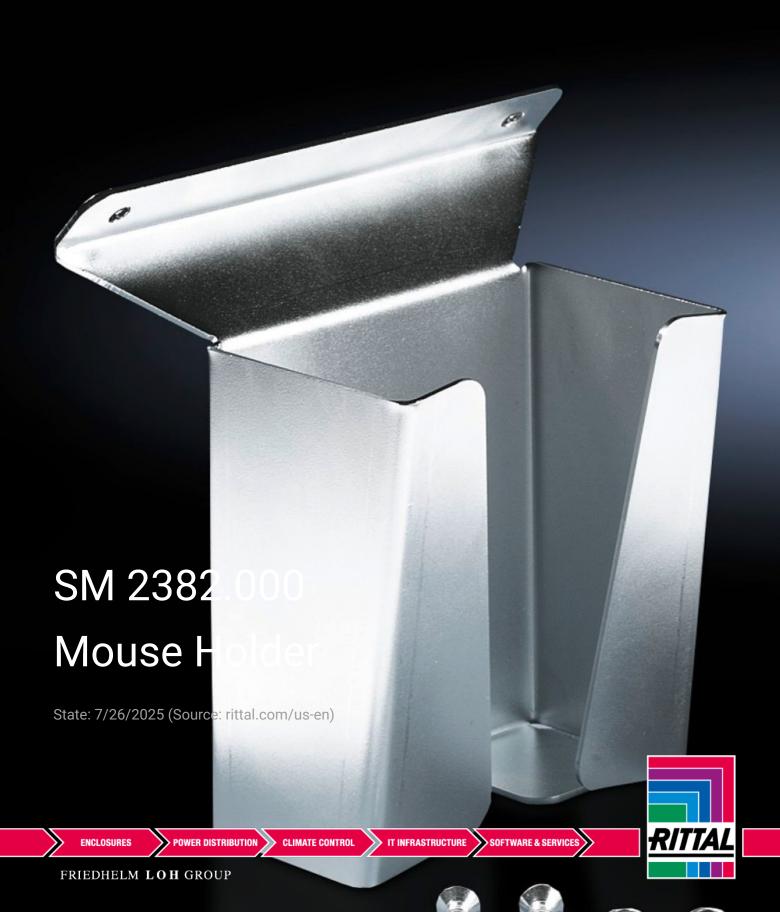

## SM 2382.000 - Mouse Holder

To fit mousepad rest, holds a standard mouse securely.

## **Features**

| SM 2382.000                                                                                                             |
|-------------------------------------------------------------------------------------------------------------------------|
| To fit mouse pad rest, holds a standard mouse securely.                                                                 |
| Carbon steel                                                                                                            |
| Zinc-plated                                                                                                             |
| Assembly components                                                                                                     |
| 1 pc(s).                                                                                                                |
| 0.205                                                                                                                   |
| 0.234                                                                                                                   |
| 1.1 kg CO2 eq (Cat B)                                                                                                   |
| Category B: PCF value (cradle-to-gate) calculated approximately on<br>the basis of the product weight and self-declared |
| 73269098                                                                                                                |
| 4028177220300                                                                                                           |
| EC002620                                                                                                                |
| EC002620                                                                                                                |
| 27189261                                                                                                                |
|                                                                                                                         |