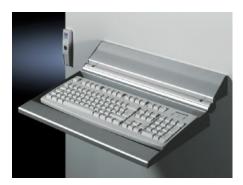

## SM 2383.010 - Enclosure Surface Connector

To accommodate keyboard rest.

## Features

| Model No.             | SM 2383.010                                                              |
|-----------------------|--------------------------------------------------------------------------|
| Product description   | To attach: for keyboard rest (SM 2383.000).                              |
| Material              | Surface connector: Extruded aluminum section<br>Side cover: Carbon steel |
| Surface finish        | Surface connector: Natural anodized.                                     |
| Color                 | RAL 7024                                                                 |
| Supply includes       | Assembly components                                                      |
| Packaging unit        | 1 pc(s).                                                                 |
| Net weight            | 1.3                                                                      |
| Gross weight          | 1.341                                                                    |
| Customs tariff number | 94039910                                                                 |
| EAN                   | 4028177367654                                                            |
| ECLASS 8.0            | 27189234                                                                 |
|                       |                                                                          |