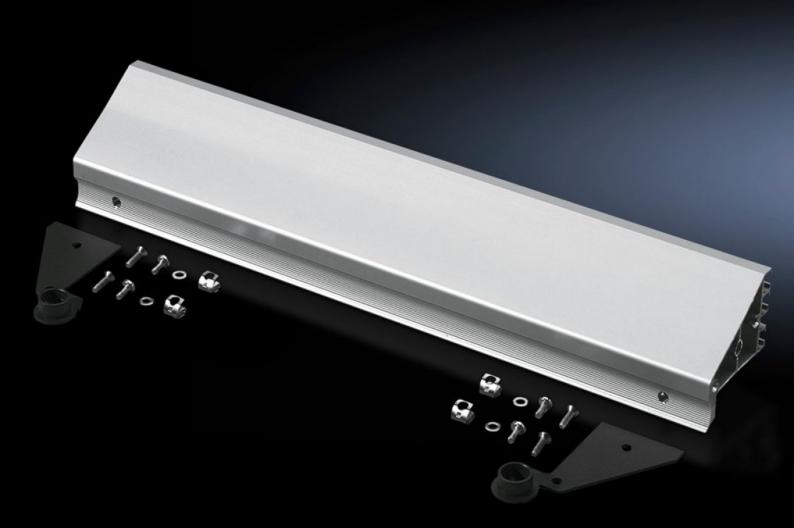

## SM 2383.010 - Enclosure Surface Connector

To accommodate keyboard rest.

## Features

| Model No.             | SM 2383.010                                                              |
|-----------------------|--------------------------------------------------------------------------|
| Product description   | To attach: for keyboard rest (SM 2383.000).                              |
| Material              | Surface connector: Extruded aluminum section<br>Side cover: Carbon steel |
| Surface finish        | Surface connector: Natural anodized.                                     |
| Color                 | RAL 7024                                                                 |
| Supply includes       | Assembly components                                                      |
| Packaging unit        | 1 pc(s).                                                                 |
| Net weight            | 1.3                                                                      |
| Gross weight          | 1.341                                                                    |
| Customs tariff number | 94039910                                                                 |
| EAN                   | 4028177367654                                                            |
| ECLASS 8.0            | 27189234                                                                 |
|                       |                                                                          |