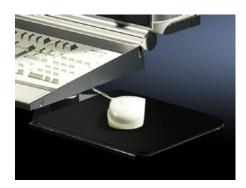

# SM 2383.020 - Support for mouse pad, swivel

Mounted on the left/right keyboard rest, latches in place automatically, both when retracted and extended.

#### **Features**

| Model No.                           | SM 2383.020                                                                                                                                                            |
|-------------------------------------|------------------------------------------------------------------------------------------------------------------------------------------------------------------------|
| Product description                 | Mounted on the left/right below the keyboard support. Latches in place automatically, both when retracted and extended. With mounting holes for mouse holder 2382.000. |
| Material                            | Carbon steel                                                                                                                                                           |
| Surface finish                      | Zinc-plated                                                                                                                                                            |
| Supply includes                     | Assembly components  Mouse pad, stuck on with adhesive                                                                                                                 |
| Packaging unit                      | 1 pc(s).                                                                                                                                                               |
| Net weight                          | 1.2                                                                                                                                                                    |
| Gross weight                        | 1.274                                                                                                                                                                  |
| PCF/VE (cradle-to-gate)             | 4.8 kg CO2 eq (Cat B)                                                                                                                                                  |
| Information regarding the PCF class | Category B: PCF value (cradle-to-gate) calculated approximately on<br>the basis of the product weight and self-declared                                                |
| Customs tariff number               | 94039910                                                                                                                                                               |
| EAN                                 | 4028177367661                                                                                                                                                          |
| ETIM 9                              | EC002620                                                                                                                                                               |
| ETIM 8                              | EC002620                                                                                                                                                               |
|                                     |                                                                                                                                                                        |