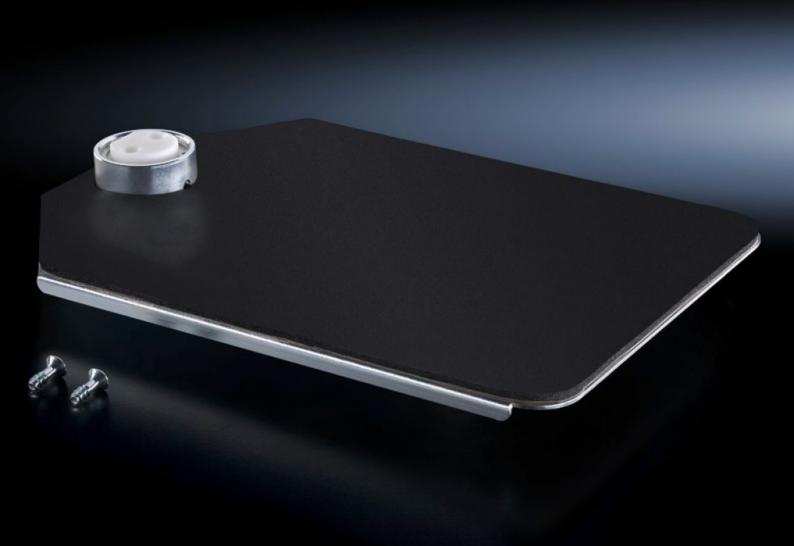

# SM 2383.020 - Support for mouse pad, swivel

Mounted on the left/right keyboard rest, latches in place automatically, both when retracted and extended.

#### **Features**

| Model No.                           | SM 2383.020                                                                                                                                                            |
|-------------------------------------|------------------------------------------------------------------------------------------------------------------------------------------------------------------------|
| Product description                 | Mounted on the left/right below the keyboard support. Latches in place automatically, both when retracted and extended. With mounting holes for mouse holder 2382.000. |
| Material                            | Carbon steel                                                                                                                                                           |
| Surface finish                      | Zinc-plated                                                                                                                                                            |
| Supply includes                     | Assembly components  Mouse pad, stuck on with adhesive                                                                                                                 |
| Packaging unit                      | 1 pc(s).                                                                                                                                                               |
| Net weight                          | 1.2                                                                                                                                                                    |
| Gross weight                        | 1.274                                                                                                                                                                  |
| PCF/VE (cradle-to-gate)             | 4.8 kg CO2 eq (Cat B)                                                                                                                                                  |
| Information regarding the PCF class | Category B: PCF value (cradle-to-gate) calculated approximately on<br>the basis of the product weight and self-declared                                                |
| Customs tariff number               | 94039910                                                                                                                                                               |
| EAN                                 | 4028177367661                                                                                                                                                          |
| ETIM 9                              | EC002620                                                                                                                                                               |
| ETIM 8                              | EC002620                                                                                                                                                               |
|                                     |                                                                                                                                                                        |