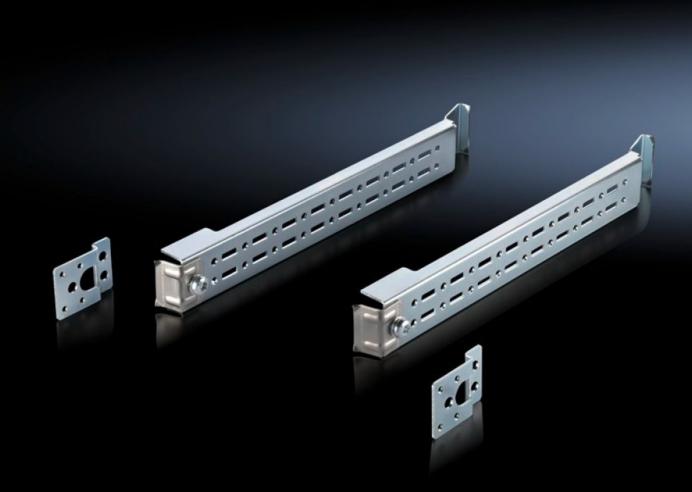

### AE 2383.210 - Rail for Interior Installation for AE/WM

Mounted in the housing, no machining required. Suitable for all-round mounting on the sides, base and roof areas.

#### **Features**

| Model No.             | AE 2383.210                                                                                                                                                                                                                                                                                                  |
|-----------------------|--------------------------------------------------------------------------------------------------------------------------------------------------------------------------------------------------------------------------------------------------------------------------------------------------------------|
| Product description   | Mounted in the housing, no machining required. Suitable for all-<br>round mounting on the sides, base and roof areas. Variable, with 2<br>rows of system punchings, provides additional mounting space for:<br>TS system chassis, enclosure lights, door-operated switch, door<br>stay, cable conduit holder |
| Material              | Carbon steel                                                                                                                                                                                                                                                                                                 |
| Surface finish        | Zinc-plated                                                                                                                                                                                                                                                                                                  |
| Note                  | Other mounting options: Mounting plates, locatable, TS 8612.400<br>Mounting plates, screw-fastening, large, TS 8612.410<br>Mounting plates, screw-fastening, small, PS 4532.000<br>Mounting bracket, PS 4597.000                                                                                             |
| Suitable for          | Enclosure type: AE  Depth: = 210 mm  Enclosure type: AE  Depth: = 8.27 "                                                                                                                                                                                                                                     |
| Packaging unit        | 4 pc(s).                                                                                                                                                                                                                                                                                                     |
| Net weight            | 0.6                                                                                                                                                                                                                                                                                                          |
| Gross weight          | 0.7                                                                                                                                                                                                                                                                                                          |
| Customs tariff number | 73269098                                                                                                                                                                                                                                                                                                     |