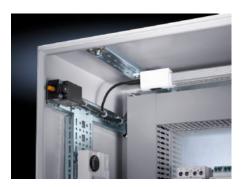

### AE 2383.210 - Rail for Interior Installation for AE/WM

Mounted in the housing, no machining required. Suitable for all-round mounting on the sides, base and roof areas.

#### **Features**

| Model No.             | AE 2383.210                                                                                                                                                                                                                                                                                                  |
|-----------------------|--------------------------------------------------------------------------------------------------------------------------------------------------------------------------------------------------------------------------------------------------------------------------------------------------------------|
| Product description   | Mounted in the housing, no machining required. Suitable for all-<br>round mounting on the sides, base and roof areas. Variable, with 2<br>rows of system punchings, provides additional mounting space for:<br>TS system chassis, enclosure lights, door-operated switch, door<br>stay, cable conduit holder |
| Material              | Carbon steel                                                                                                                                                                                                                                                                                                 |
| Surface finish        | Zinc-plated                                                                                                                                                                                                                                                                                                  |
| Note                  | Other mounting options: Mounting plates, locatable, TS 8612.400<br>Mounting plates, screw-fastening, large, TS 8612.410<br>Mounting plates, screw-fastening, small, PS 4532.000<br>Mounting bracket, PS 4597.000                                                                                             |
| Suitable for          | Enclosure type: AE  Depth: = 210 mm  Enclosure type: AE  Depth: = 8.27 "                                                                                                                                                                                                                                     |
| Packaging unit        | 4 pc(s).                                                                                                                                                                                                                                                                                                     |
| Net weight            | 0.6                                                                                                                                                                                                                                                                                                          |
| Gross weight          | 0.7                                                                                                                                                                                                                                                                                                          |
| Customs tariff number | 73269098                                                                                                                                                                                                                                                                                                     |