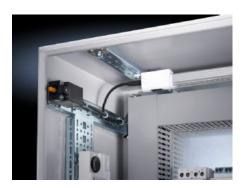

### AE 2383.250 - Rail for Interior Installation for AE/WM

Mounted in the housing, no machining required. Suitable for all-round mounting on the sides, base and roof areas.

#### **Features**

| Model No.             | AE 2383.250                                                                                                                                                                                                                                                                                                  |
|-----------------------|--------------------------------------------------------------------------------------------------------------------------------------------------------------------------------------------------------------------------------------------------------------------------------------------------------------|
| Product description   | Mounted in the housing, no machining required. Suitable for all-<br>round mounting on the sides, base and roof areas. Variable, with 2<br>rows of system punchings, provides additional mounting space for:<br>TS system chassis, enclosure lights, door-operated switch, door<br>stay, cable conduit holder |
| Material              | Carbon steel                                                                                                                                                                                                                                                                                                 |
| Surface finish        | Zinc-plated                                                                                                                                                                                                                                                                                                  |
| Note                  | Other mounting options: Mounting plates, locatable, TS 8612.400 Mounting plates, screw-fastening, large, TS 8612.410 Mounting plates, screw-fastening, small, PS 4532.000 Mounting bracket, PS 4597.000                                                                                                      |
| Suitable for          | Enclosure type: AE Depth: = 250 mm Enclosure type: AE Depth: = 9.84 ~                                                                                                                                                                                                                                        |
| Packaging unit        | 4 pc(s).                                                                                                                                                                                                                                                                                                     |
| Net weight            | 0.72                                                                                                                                                                                                                                                                                                         |
| Gross weight          | 0.8                                                                                                                                                                                                                                                                                                          |
| Customs tariff number | 73269098                                                                                                                                                                                                                                                                                                     |