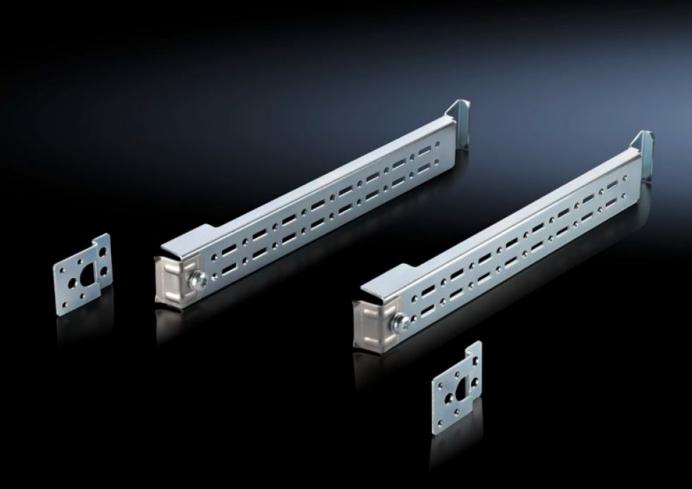

### AE 2383.250 - Rail for Interior Installation for AE/WM

Mounted in the housing, no machining required. Suitable for all-round mounting on the sides, base and roof areas.

#### **Features**

| Model No.             | AE 2383.250                                                                                                                                                                                                                                                                                                  |
|-----------------------|--------------------------------------------------------------------------------------------------------------------------------------------------------------------------------------------------------------------------------------------------------------------------------------------------------------|
| Product description   | Mounted in the housing, no machining required. Suitable for all-<br>round mounting on the sides, base and roof areas. Variable, with 2<br>rows of system punchings, provides additional mounting space for:<br>TS system chassis, enclosure lights, door-operated switch, door<br>stay, cable conduit holder |
| Material              | Carbon steel                                                                                                                                                                                                                                                                                                 |
| Surface finish        | Zinc-plated                                                                                                                                                                                                                                                                                                  |
| Note                  | Other mounting options: Mounting plates, locatable, TS 8612.400 Mounting plates, screw-fastening, large, TS 8612.410 Mounting plates, screw-fastening, small, PS 4532.000 Mounting bracket, PS 4597.000                                                                                                      |
| Suitable for          | Enclosure type: AE Depth: = 250 mm Enclosure type: AE Depth: = 9.84 ~                                                                                                                                                                                                                                        |
| Packaging unit        | 4 pc(s).                                                                                                                                                                                                                                                                                                     |
| Net weight            | 0.72                                                                                                                                                                                                                                                                                                         |
| Gross weight          | 0.8                                                                                                                                                                                                                                                                                                          |
| Customs tariff number | 73269098                                                                                                                                                                                                                                                                                                     |