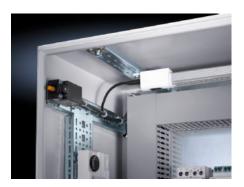

### AE 2383.300 - Rail for Interior Installation for AE/WM

Mounted in the housing, no machining required. Suitable for all-round mounting on the sides, base and roof areas.

#### **Features**

| Model No.             | AE 2383.300                                                                                                                                                                                                                                                                                     |
|-----------------------|-------------------------------------------------------------------------------------------------------------------------------------------------------------------------------------------------------------------------------------------------------------------------------------------------|
| Product description   | Mounted in the housing, no machining required. Suitable for all-round mounting on the sides, base and roof areas. Variable, with 2 rows of system punchings, provides additional mounting space for: TS system chassis, enclosure lights, door-operated switch, door stay, cable conduit holder |
| Material              | Carbon steel                                                                                                                                                                                                                                                                                    |
| Surface finish        | Zinc-plated                                                                                                                                                                                                                                                                                     |
| Note                  | Other mounting options: Mounting plates, locatable, TS 8612.400 Mounting plates, screw-fastening, large, TS 8612.410 Mounting plates, screw-fastening, small, PS 4532.000 Mounting bracket, PS 4597.000                                                                                         |
| Suitable for          | Enclosure type: AE  Depth: = 300 mm  Enclosure type: AE  Depth: = 11.8 "                                                                                                                                                                                                                        |
| Packaging unit        | 4 pc(s).                                                                                                                                                                                                                                                                                        |
| Net weight            | 0.8                                                                                                                                                                                                                                                                                             |
| Gross weight          | 0.92                                                                                                                                                                                                                                                                                            |
| Customs tariff number | 73269098                                                                                                                                                                                                                                                                                        |