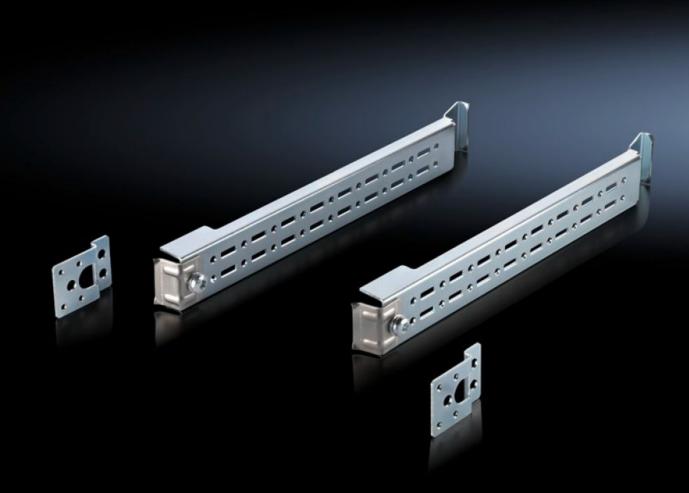

### AE 2383.300 - Rail for Interior Installation for AE/WM

Mounted in the housing, no machining required. Suitable for all-round mounting on the sides, base and roof areas.

#### **Features**

| Model No.             | AE 2383.300                                                                                                                                                                                                                                                                                     |
|-----------------------|-------------------------------------------------------------------------------------------------------------------------------------------------------------------------------------------------------------------------------------------------------------------------------------------------|
| Product description   | Mounted in the housing, no machining required. Suitable for all-round mounting on the sides, base and roof areas. Variable, with 2 rows of system punchings, provides additional mounting space for: TS system chassis, enclosure lights, door-operated switch, door stay, cable conduit holder |
| Material              | Carbon steel                                                                                                                                                                                                                                                                                    |
| Surface finish        | Zinc-plated                                                                                                                                                                                                                                                                                     |
| Note                  | Other mounting options: Mounting plates, locatable, TS 8612.400 Mounting plates, screw-fastening, large, TS 8612.410 Mounting plates, screw-fastening, small, PS 4532.000 Mounting bracket, PS 4597.000                                                                                         |
| Suitable for          | Enclosure type: AE  Depth: = 300 mm  Enclosure type: AE  Depth: = 11.8 "                                                                                                                                                                                                                        |
| Packaging unit        | 4 pc(s).                                                                                                                                                                                                                                                                                        |
| Net weight            | 0.8                                                                                                                                                                                                                                                                                             |
| Gross weight          | 0.92                                                                                                                                                                                                                                                                                            |
| Customs tariff number | 73269098                                                                                                                                                                                                                                                                                        |