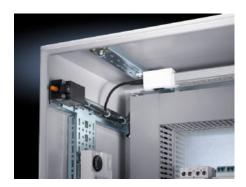

### AE 2383.350 - Rail for Interior Installation for AE/WM

Mounted in the housing, no machining required. Suitable for all-round mounting on the sides, base and roof areas.

#### **Features**

| Model No.             | AE 2383.350                                                                                                                                                                                                                                                                                                  |
|-----------------------|--------------------------------------------------------------------------------------------------------------------------------------------------------------------------------------------------------------------------------------------------------------------------------------------------------------|
| Product description   | Mounted in the housing, no machining required. Suitable for all-<br>round mounting on the sides, base and roof areas. Variable, with 2<br>rows of system punchings, provides additional mounting space for:<br>TS system chassis, enclosure lights, door-operated switch, door<br>stay, cable conduit holder |
| Material              | Carbon steel                                                                                                                                                                                                                                                                                                 |
| Surface finish        | Zinc-plated                                                                                                                                                                                                                                                                                                  |
| Note                  | Other mounting options: Mounting plates, locatable, TS 8612.400<br>Mounting plates, screw-fastening, large, TS 8612.410<br>Mounting plates, screw-fastening, small, PS 4532.000<br>Mounting bracket, PS 4597.000                                                                                             |
| Suitable for          | Enclosure type: AE Depth: = 350 mm Enclosure type: AE Depth: = 13.8 "                                                                                                                                                                                                                                        |
| Packaging unit        | 4 pc(s).                                                                                                                                                                                                                                                                                                     |
| Net weight            | 0.776                                                                                                                                                                                                                                                                                                        |
| Gross weight          | 1.039                                                                                                                                                                                                                                                                                                        |
| Customs tariff number | 73269098                                                                                                                                                                                                                                                                                                     |