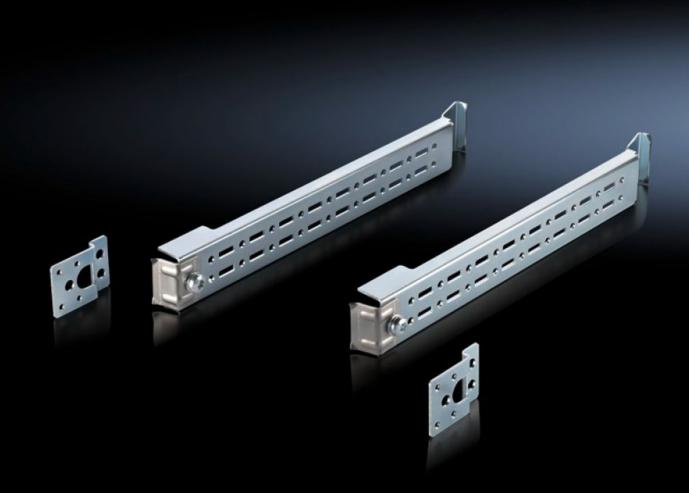

### AE 2383.350 - Rail for Interior Installation for AE/WM

Mounted in the housing, no machining required. Suitable for all-round mounting on the sides, base and roof areas.

#### **Features**

| Model No.             | AE 2383.350                                                                                                                                                                                                                                                                                                  |
|-----------------------|--------------------------------------------------------------------------------------------------------------------------------------------------------------------------------------------------------------------------------------------------------------------------------------------------------------|
| Product description   | Mounted in the housing, no machining required. Suitable for all-<br>round mounting on the sides, base and roof areas. Variable, with 2<br>rows of system punchings, provides additional mounting space for:<br>TS system chassis, enclosure lights, door-operated switch, door<br>stay, cable conduit holder |
| Material              | Carbon steel                                                                                                                                                                                                                                                                                                 |
| Surface finish        | Zinc-plated                                                                                                                                                                                                                                                                                                  |
| Note                  | Other mounting options: Mounting plates, locatable, TS 8612.400<br>Mounting plates, screw-fastening, large, TS 8612.410<br>Mounting plates, screw-fastening, small, PS 4532.000<br>Mounting bracket, PS 4597.000                                                                                             |
| Suitable for          | Enclosure type: AE Depth: = 350 mm Enclosure type: AE Depth: = 13.8 "                                                                                                                                                                                                                                        |
| Packaging unit        | 4 pc(s).                                                                                                                                                                                                                                                                                                     |
| Net weight            | 0.776                                                                                                                                                                                                                                                                                                        |
| Gross weight          | 1.039                                                                                                                                                                                                                                                                                                        |
| Customs tariff number | 73269098                                                                                                                                                                                                                                                                                                     |