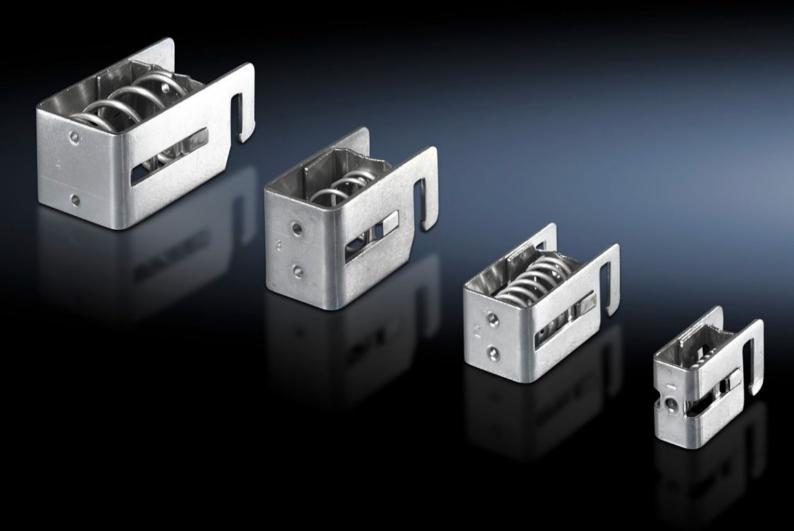

## SZ 2388.100 - EMC Shielding Bracket

Quick tool-free assembly Press the EMC shielding bracket against the cable shield and clip into the rail, diameter changes are compensated in full by the spring.

## **Features**

| Model No.                           | SZ 2388.100                                                                                                                                                                 |
|-------------------------------------|-----------------------------------------------------------------------------------------------------------------------------------------------------------------------------|
| Product description                 | Quick assembly, no tools required: Press the EMC shielding bracket against the cable shield and clip into the rail. Diameter changes are compensated in full by the spring. |
| Material                            | Carbon steel                                                                                                                                                                |
| Surface finish                      | Zinc-plated                                                                                                                                                                 |
| Shielding diameter (min.)           | 3 - 10 mm<br>0.12 - 0.39 ″                                                                                                                                                  |
| Packaging unit                      | 10 pc(s).                                                                                                                                                                   |
| Net weight                          | 0.11                                                                                                                                                                        |
| Gross weight                        | 0.123                                                                                                                                                                       |
| PCF/VE (cradle-to-gate)             | 0.5 kg CO2 eq (Cat B)                                                                                                                                                       |
| Information regarding the PCF class | Category B: PCF value (cradle-to-gate) calculated approximately on the basis of the product weight and self-declared                                                        |
| Customs tariff number               | 73269098                                                                                                                                                                    |
| EAN                                 | 4028177318236                                                                                                                                                               |
| ETIM 9                              | EC002020                                                                                                                                                                    |
| ETIM 8                              | EC002020                                                                                                                                                                    |
| ECLASS 8.0                          | 27141150                                                                                                                                                                    |