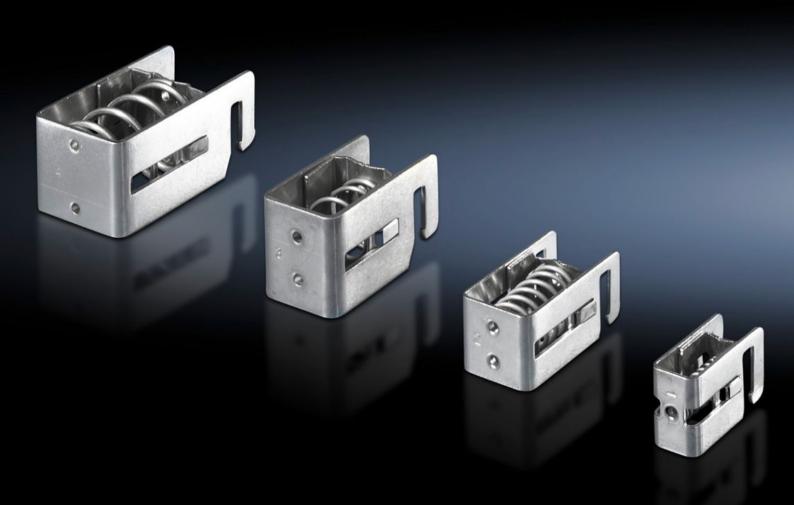

## SZ 2388.200 - EMC Shielding Bracket

Quick tool-free assembly Press the EMC shielding bracket against the cable shield and clip into the rail, diameter changes are compensated in full by the spring.

## Features

| Model No.                           | SZ 2388.200                                                                                                                                                                       |
|-------------------------------------|-----------------------------------------------------------------------------------------------------------------------------------------------------------------------------------|
| Product description                 | Quick assembly, no tools required: Press the EMC shielding bracket<br>against the cable shield and clip into the rail. Diameter changes are<br>compensated in full by the spring. |
| Material                            | Carbon steel                                                                                                                                                                      |
| Surface finish                      | Zinc-plated                                                                                                                                                                       |
| Shielding diameter (min.)           | 10 - 20 mm<br>0.39 - 0.79 ″                                                                                                                                                       |
| Packaging unit                      | 10 pc(s).                                                                                                                                                                         |
| Net weight                          | 0.33                                                                                                                                                                              |
| Gross weight                        | 0.361                                                                                                                                                                             |
| PCF/VE (cradle-to-gate)             | 1.4 kg CO2 eq (Cat B)                                                                                                                                                             |
| Information regarding the PCF class | Category B: PCF value (cradle-to-gate) calculated approximately on the basis of the product weight and self-declared                                                              |
| Customs tariff number               | 73269098                                                                                                                                                                          |
| EAN                                 | 4028177318250                                                                                                                                                                     |
| ETIM 9                              | EC002020                                                                                                                                                                          |
| ETIM 8                              | EC002020                                                                                                                                                                          |
| ECLASS 8.0                          | 27141150                                                                                                                                                                          |
|                                     |                                                                                                                                                                                   |