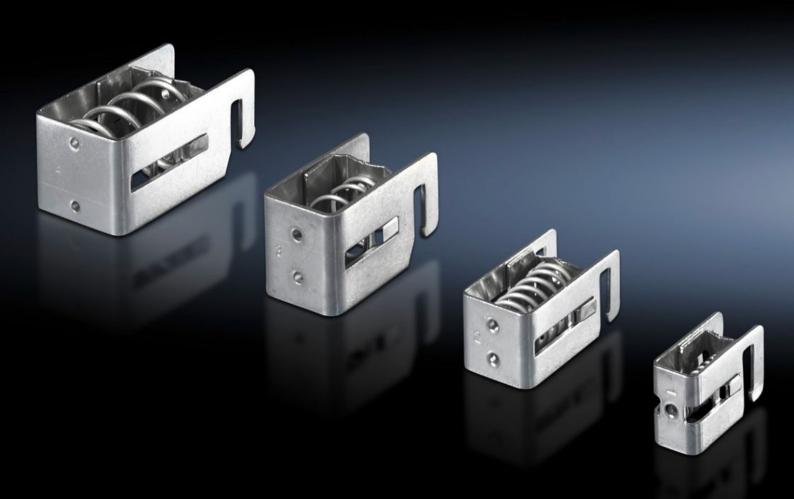

## SZ 2388.280 - EMC Shielding Bracket

Quick tool-free assembly Press the EMC shielding bracket against the cable shield and clip into the rail, diameter changes are compensated in full by the spring.

## Features

| Model No.                           | SZ 2388.280                                                                                                                                                                       |
|-------------------------------------|-----------------------------------------------------------------------------------------------------------------------------------------------------------------------------------|
| Product description                 | Quick assembly, no tools required: Press the EMC shielding bracket<br>against the cable shield and clip into the rail. Diameter changes are<br>compensated in full by the spring. |
| Material                            | Carbon steel                                                                                                                                                                      |
| Surface finish                      | Zinc-plated                                                                                                                                                                       |
| Shielding diameter (min.)           | 15 - 28 mm<br>0.59 - 1.1 ″                                                                                                                                                        |
| Packaging unit                      | 10 pc(s).                                                                                                                                                                         |
| Net weight                          | 0.5                                                                                                                                                                               |
| Gross weight                        | 0.55                                                                                                                                                                              |
| PCF/VE (cradle-to-gate)             | 2 kg CO2 eq (Cat B)                                                                                                                                                               |
| Information regarding the PCF class | Category B: PCF value (cradle-to-gate) calculated approximately on the basis of the product weight and self-declared                                                              |
| Customs tariff number               | 73269098                                                                                                                                                                          |
| EAN                                 | 4028177318267                                                                                                                                                                     |
| ETIM 9                              | EC002020                                                                                                                                                                          |
| ETIM 8                              | EC002020                                                                                                                                                                          |
| ECLASS 8.0                          | 27141150                                                                                                                                                                          |