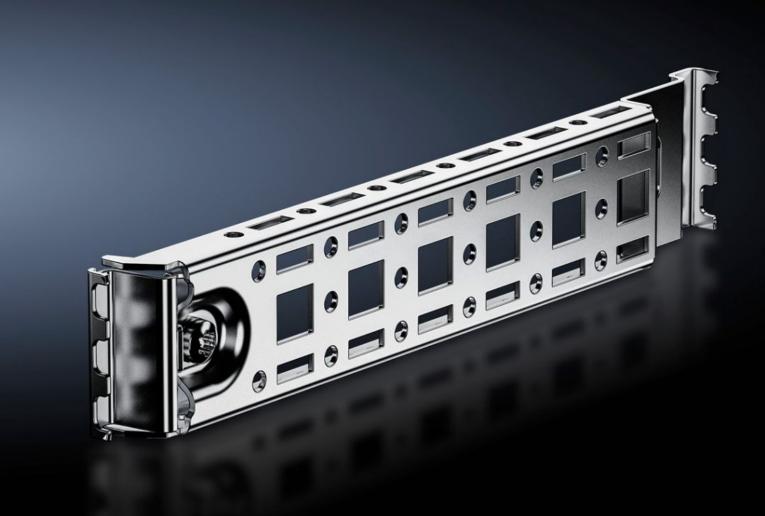

#### AX 2393.210 - Rail for Interior Installation AX

For mounting in the enclosure, no machining required. Suitable for mounting on the side, base and roof up to a load of 25 N using the locators integrated into the enclosure.

#### **Features**

| Model No.             | AX 2393.210                                                                                                                                                                                                                                                                                                                                                             |
|-----------------------|-------------------------------------------------------------------------------------------------------------------------------------------------------------------------------------------------------------------------------------------------------------------------------------------------------------------------------------------------------------------------|
| Product description   | For mounting in the enclosure, no machining required. Suitable for mounting on the side, base and roof up to a load of 25 N using the locators integrated into the enclosure. Variable with two rows of system holes, creates additional mounting surface for e.g.: System chassis 14 x 39 mm, enclosure lights, door-operated switch, door stay, cable conduit holder. |
| Benefits              | Only one screw needed to secure the rail in the housing Incl. adapter for door-operated switch Compatibility with VX25 system accessories Housing protection category is retained (no machining required) Automatic potential equalization Can also be retrofitted with built-in mounting plate. Installation using flange (gland) plates possible                      |
| Material              | Carbon steel                                                                                                                                                                                                                                                                                                                                                            |
| Surface finish        | Zinc-plated                                                                                                                                                                                                                                                                                                                                                             |
| Mounting tip          | For installing LED system light, only in conjunction with mounting bracket for interior installation                                                                                                                                                                                                                                                                    |
| Suitable for          | Enclosure type: AX Depth: = 210 mm Enclosure type: AX Depth: = 8.27 "                                                                                                                                                                                                                                                                                                   |
| Packaging unit        | 4 pc(s).                                                                                                                                                                                                                                                                                                                                                                |
| Net weight            | 0.536                                                                                                                                                                                                                                                                                                                                                                   |
| Gross weight          | 0.632                                                                                                                                                                                                                                                                                                                                                                   |
| Customs tariff number | 73269098                                                                                                                                                                                                                                                                                                                                                                |
| EAN                   | 4028177925311                                                                                                                                                                                                                                                                                                                                                           |
|                       |                                                                                                                                                                                                                                                                                                                                                                         |