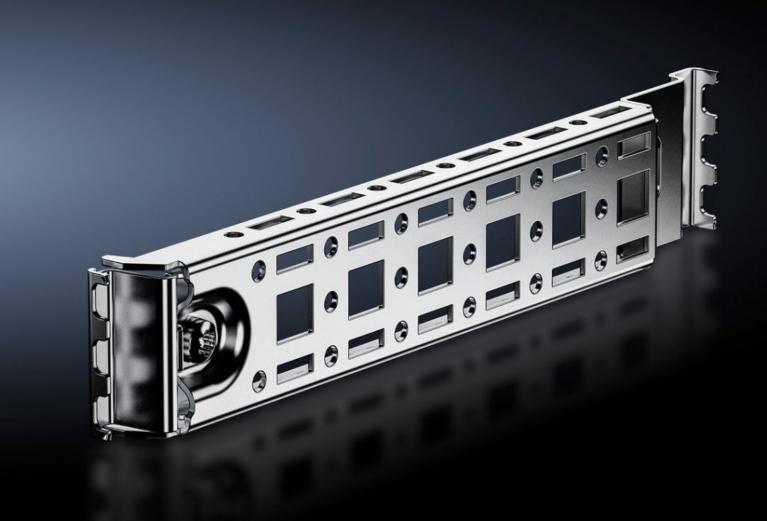

### AX 2393.350 - Rail for Interior Installation AX

For mounting in the enclosure, no machining required. Suitable for mounting on the side, base and roof up to a load of 25 N using the locators integrated into the enclosure.

#### **Features**

| Model No.             | AX 2393.350                                                                                                                                                                                                                                                                                                                                                             |  |
|-----------------------|-------------------------------------------------------------------------------------------------------------------------------------------------------------------------------------------------------------------------------------------------------------------------------------------------------------------------------------------------------------------------|--|
| Product description   | For mounting in the enclosure, no machining required. Suitable for mounting on the side, base and roof up to a load of 25 N using the locators integrated into the enclosure. Variable with two rows of system holes, creates additional mounting surface for e.g.: System chassis 14 x 39 mm, enclosure lights, door-operated switch, door stay, cable conduit holder. |  |
| Benefits              | Only one screw needed to secure the rail in the housing Incl. adapter for door-operated switch Compatibility with VX25 system accessories Housing protection category is retained (no machining required) Automatic potential equalization Can also be retrofitted with built-in mounting plate. Installation using flange (gland) plates possible                      |  |
| Material              | Carbon steel                                                                                                                                                                                                                                                                                                                                                            |  |
| Surface finish        | Zinc-plated                                                                                                                                                                                                                                                                                                                                                             |  |
| Mounting tip          | For installing LED system light, only in conjunction with mounting bracket for interior installation                                                                                                                                                                                                                                                                    |  |
| Suitable for          | Enclosure type: AX Depth: = 350 mm Enclosure type: AX Depth: = 13.8 "                                                                                                                                                                                                                                                                                                   |  |
| Packaging unit        | 4 pc(s).                                                                                                                                                                                                                                                                                                                                                                |  |
| Net weight            | 0.864                                                                                                                                                                                                                                                                                                                                                                   |  |
| Gross weight          | 0.905                                                                                                                                                                                                                                                                                                                                                                   |  |
| Customs tariff number | 73269098                                                                                                                                                                                                                                                                                                                                                                |  |
| EAN                   | 4028177925298                                                                                                                                                                                                                                                                                                                                                           |  |