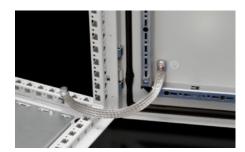

### SZ 2412.210 - Grounding Braid

Tin-plated copper, in various lengths and cross-sections with press-fit contact rings, to counteract the proximity effect at high frequencies, while offering flexible connection options.

#### **Features**

| Model No.             | SZ 2412.210                                                                                                                                                                                                     |
|-----------------------|-----------------------------------------------------------------------------------------------------------------------------------------------------------------------------------------------------------------|
| Product description   | Tin-plated copper, in various lengths and cross-sections with press-<br>fit contact rings. Grounding braids counteract the proximity effect at<br>high frequencies, while offering flexible connection options. |
| Cross-section         | 10 mm²                                                                                                                                                                                                          |
| Connection            | M6 – M6                                                                                                                                                                                                         |
| Note                  | Please refer to the installation instructions or equipment grounding conductor brochure of the respective enclosure or housing system.                                                                          |
| Dimensions            | Length: 200 mm<br>Length: 7.87 "                                                                                                                                                                                |
| Packaging unit        | 10 pc(s).                                                                                                                                                                                                       |
| Net weight            | 0.21                                                                                                                                                                                                            |
| Gross weight          | 0.26                                                                                                                                                                                                            |
| Customs tariff number | 74198010                                                                                                                                                                                                        |
| EAN                   | 4028177022553                                                                                                                                                                                                   |
| ETIM 9                | EC000839                                                                                                                                                                                                        |
| ETIM 8                | EC000839                                                                                                                                                                                                        |
| ECLASS 8.0            | 27062302                                                                                                                                                                                                        |