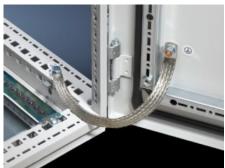

### SZ 2412.210 - Grounding Braid

Tin-plated copper, in various lengths and cross-sections with press-fit contact rings, to counteract the proximity effect at high frequencies, while offering flexible connection options.

#### **Features**

| Model No.             | SZ 2412.210                                                                                                                                                                                                     |
|-----------------------|-----------------------------------------------------------------------------------------------------------------------------------------------------------------------------------------------------------------|
| Product description   | Tin-plated copper, in various lengths and cross-sections with press-<br>fit contact rings. Grounding braids counteract the proximity effect at<br>high frequencies, while offering flexible connection options. |
| Cross-section         | 10 mm²                                                                                                                                                                                                          |
| Connection            | M6 – M6                                                                                                                                                                                                         |
| Note                  | Please refer to the installation instructions or equipment grounding conductor brochure of the respective enclosure or housing system.                                                                          |
| Dimensions            | Length: 200 mm<br>Length: 7.87 "                                                                                                                                                                                |
| Packaging unit        | 10 pc(s).                                                                                                                                                                                                       |
| Net weight            | 0.21                                                                                                                                                                                                            |
| Gross weight          | 0.26                                                                                                                                                                                                            |
| Customs tariff number | 74198010                                                                                                                                                                                                        |
| EAN                   | 4028177022553                                                                                                                                                                                                   |
| ETIM 9                | EC000839                                                                                                                                                                                                        |
| ETIM 8                | EC000839                                                                                                                                                                                                        |
| ECLASS 8.0            | 27062302                                                                                                                                                                                                        |