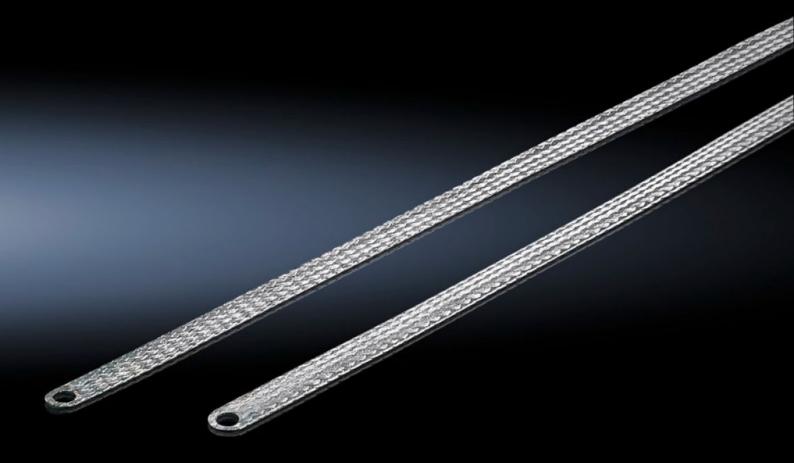

### SZ 2412.210 - Grounding Braid

Tin-plated copper, in various lengths and cross-sections with press-fit contact rings, to counteract the proximity effect at high frequencies, while offering flexible connection options.

#### **Features**

| Model No.             | SZ 2412.210                                                                                                                                                                                                     |
|-----------------------|-----------------------------------------------------------------------------------------------------------------------------------------------------------------------------------------------------------------|
| Product description   | Tin-plated copper, in various lengths and cross-sections with press-<br>fit contact rings. Grounding braids counteract the proximity effect at<br>high frequencies, while offering flexible connection options. |
| Cross-section         | 10 mm²                                                                                                                                                                                                          |
| Connection            | M6 – M6                                                                                                                                                                                                         |
| Note                  | Please refer to the installation instructions or equipment grounding conductor brochure of the respective enclosure or housing system.                                                                          |
| Dimensions            | Length: 200 mm<br>Length: 7.87 "                                                                                                                                                                                |
| Packaging unit        | 10 pc(s).                                                                                                                                                                                                       |
| Net weight            | 0.21                                                                                                                                                                                                            |
| Gross weight          | 0.26                                                                                                                                                                                                            |
| Customs tariff number | 74198010                                                                                                                                                                                                        |
| EAN                   | 4028177022553                                                                                                                                                                                                   |
| ETIM 9                | EC000839                                                                                                                                                                                                        |
| ETIM 8                | EC000839                                                                                                                                                                                                        |
| ECLASS 8.0            | 27062302                                                                                                                                                                                                        |