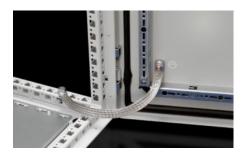

### SZ 2412.225 - Grounding Braid

Tin-plated copper, in various lengths and cross-sections with press-fit contact rings, to counteract the proximity effect at high frequencies, while offering flexible connection options.

#### **Features**

| Model No.             | SZ 2412.225                                                                                                                                                                                                     |
|-----------------------|-----------------------------------------------------------------------------------------------------------------------------------------------------------------------------------------------------------------|
| Product description   | Tin-plated copper, in various lengths and cross-sections with press-<br>fit contact rings. Grounding braids counteract the proximity effect at<br>high frequencies, while offering flexible connection options. |
| Cross-section         | 25 mm²                                                                                                                                                                                                          |
| Connection            | M8 – M8                                                                                                                                                                                                         |
| Note                  | Please refer to the installation instructions or equipment grounding conductor brochure of the respective enclosure or housing system.                                                                          |
| Dimensions            | Length: 200 mm<br>Length: 7.87 ″                                                                                                                                                                                |
| Packaging unit        | 10 pc(s).                                                                                                                                                                                                       |
| Net weight            | 0.45                                                                                                                                                                                                            |
| Gross weight          | 0.562                                                                                                                                                                                                           |
| Customs tariff number | 74198010                                                                                                                                                                                                        |
| EAN                   | 4028177022577                                                                                                                                                                                                   |
| ETIM 9                | EC000839                                                                                                                                                                                                        |
| ETIM 8                | EC000839                                                                                                                                                                                                        |
| ECLASS 8.0            | 27062302                                                                                                                                                                                                        |