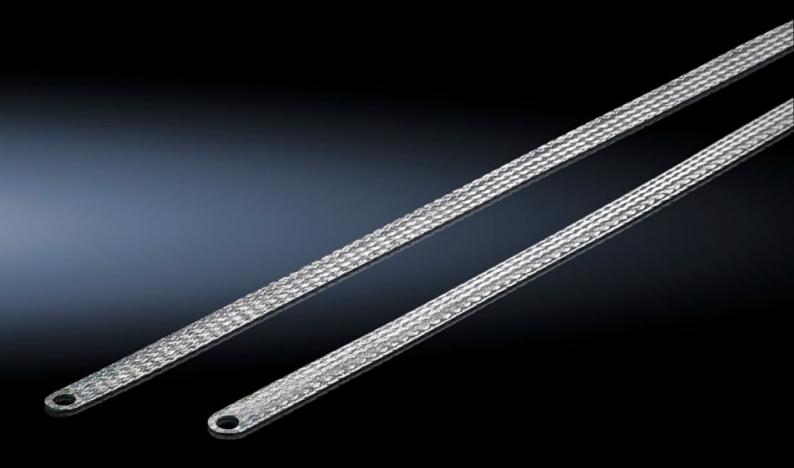

### SZ 2412.225 - Grounding Braid

Tin-plated copper, in various lengths and cross-sections with press-fit contact rings, to counteract the proximity effect at high frequencies, while offering flexible connection options.

#### **Features**

| Model No.             | SZ 2412.225                                                                                                                                                                                                     |
|-----------------------|-----------------------------------------------------------------------------------------------------------------------------------------------------------------------------------------------------------------|
| Product description   | Tin-plated copper, in various lengths and cross-sections with press-<br>fit contact rings. Grounding braids counteract the proximity effect at<br>high frequencies, while offering flexible connection options. |
| Cross-section         | 25 mm²                                                                                                                                                                                                          |
| Connection            | M8 – M8                                                                                                                                                                                                         |
| Note                  | Please refer to the installation instructions or equipment grounding conductor brochure of the respective enclosure or housing system.                                                                          |
| Dimensions            | Length: 200 mm<br>Length: 7.87 ″                                                                                                                                                                                |
| Packaging unit        | 10 pc(s).                                                                                                                                                                                                       |
| Net weight            | 0.45                                                                                                                                                                                                            |
| Gross weight          | 0.562                                                                                                                                                                                                           |
| Customs tariff number | 74198010                                                                                                                                                                                                        |
| EAN                   | 4028177022577                                                                                                                                                                                                   |
| ETIM 9                | EC000839                                                                                                                                                                                                        |
| ETIM 8                | EC000839                                                                                                                                                                                                        |
| ECLASS 8.0            | 27062302                                                                                                                                                                                                        |