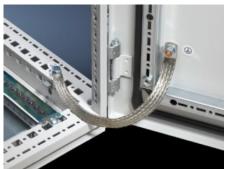

### SZ 2412.225 - Grounding Braid

Tin-plated copper, in various lengths and cross-sections with press-fit contact rings, to counteract the proximity effect at high frequencies, while offering flexible connection options.

#### **Features**

| Model No.             | SZ 2412.225                                                                                                                                                                                                     |
|-----------------------|-----------------------------------------------------------------------------------------------------------------------------------------------------------------------------------------------------------------|
| Product description   | Tin-plated copper, in various lengths and cross-sections with press-<br>fit contact rings. Grounding braids counteract the proximity effect at<br>high frequencies, while offering flexible connection options. |
| Cross-section         | 25 mm²                                                                                                                                                                                                          |
| Connection            | M8 – M8                                                                                                                                                                                                         |
| Note                  | Please refer to the installation instructions or equipment grounding conductor brochure of the respective enclosure or housing system.                                                                          |
| Dimensions            | Length: 200 mm<br>Length: 7.87 ″                                                                                                                                                                                |
| Packaging unit        | 10 pc(s).                                                                                                                                                                                                       |
| Net weight            | 0.45                                                                                                                                                                                                            |
| Gross weight          | 0.562                                                                                                                                                                                                           |
| Customs tariff number | 74198010                                                                                                                                                                                                        |
| EAN                   | 4028177022577                                                                                                                                                                                                   |
| ETIM 9                | EC000839                                                                                                                                                                                                        |
| ETIM 8                | EC000839                                                                                                                                                                                                        |
| ECLASS 8.0            | 27062302                                                                                                                                                                                                        |